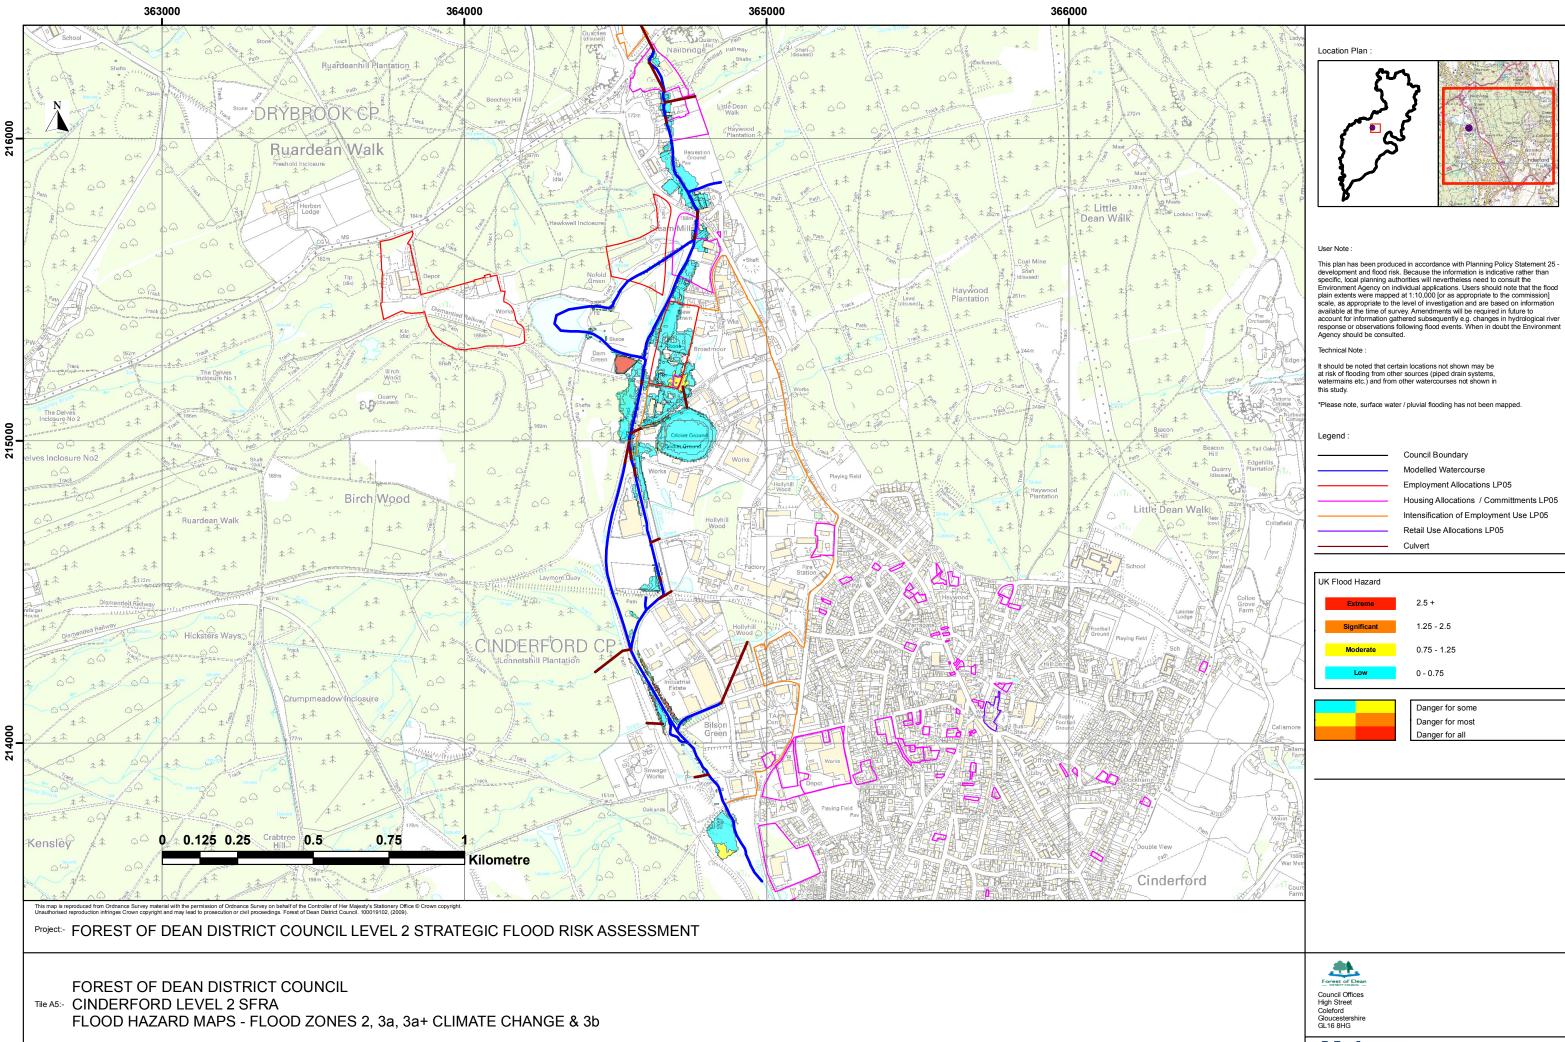

| UK Flood Hazard |                 |  |  |  |  |  |  |  |  |
|-----------------|-----------------|--|--|--|--|--|--|--|--|
| Extreme         | 2.5 +           |  |  |  |  |  |  |  |  |
| Significant     | 1.25 - 2.5      |  |  |  |  |  |  |  |  |
| Moderate        | 0.75 - 1.25     |  |  |  |  |  |  |  |  |
| Low             | 0 - 0.75        |  |  |  |  |  |  |  |  |
|                 |                 |  |  |  |  |  |  |  |  |
|                 | Danger for some |  |  |  |  |  |  |  |  |
|                 | Danger for most |  |  |  |  |  |  |  |  |