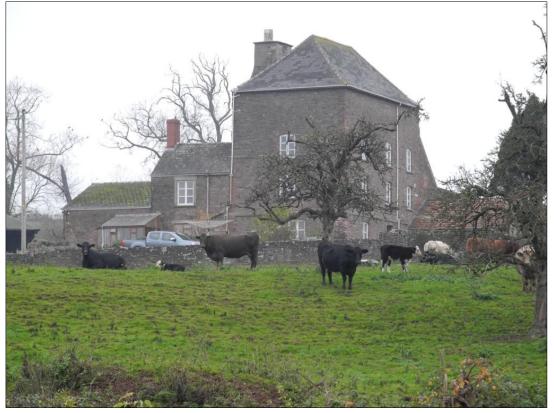

#### **5.DUNCASTLE FARMHOUSE**

List Entry Number: 1186579 Heritage Category: Listing **HER 12585** Grade: II Location: DUNCASTLE FARMHOUSE, MAIN STREET A48, Alvington, Forest of Dean, Gloucestershire