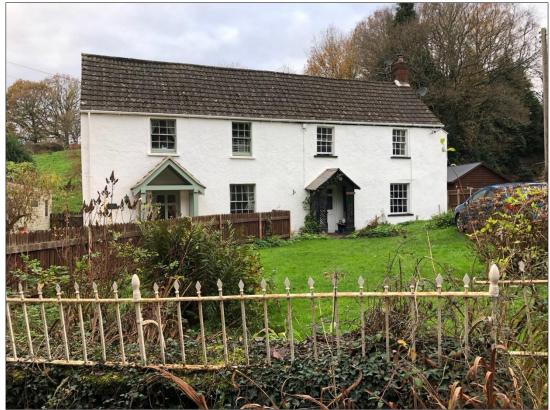

#### **5.DUNCASTLE FARMHOUSE**

List Entry Number: 1186579 Heritage Category: Listing **HER 12585** Grade: II Location: DUNCASTLE FARMHOUSE, MAIN STREET A48, Alvington, Forest of Dean, Gloucestershire