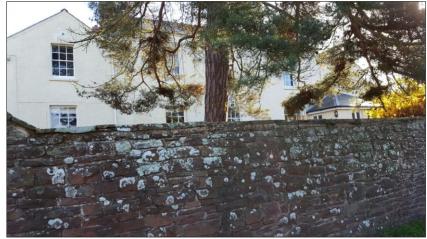

#### 2.BOUNDARY WALL ATTACHED TO SOUTH WEST CORNER OF SEVERN LODGE

AND FLANKING CHURCH LANE, AND ACROSS FRONTAGE OF HOUSE TO GATEPIERS List Entry Number: 1186575 Heritage Category: Listing **HER 12582** Grade: II Location: BOUNDARY WALL ATTACHED TO SOUTH WEST CORNER OF SEVERN LODGE AND FLANKING CHURCH LANE, AND ACROSS FRONTAGE OF HOUSE TO GATEPIERS, CHURCH LANE, Alvington, Forest of Dean, Gloucestershire

#### 9.SEVERN LODGE

List Entry Number: 1186574 Heritage Category: Listing **HER 21215** Grade: II Location: SEVERN LODGE, CHURCH LANE, Alvington, Forest of Dean, Gloucestershire