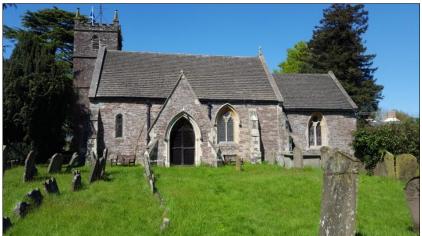

#### **1.CHURCH OF ST ANDREW**

List Entry Number: 1186572 Heritage Category: Listing **HER 8297** Grade: II Location: CHURCH OF ST ANDREW, CHURCH LANE, Alvington, Forest of Dean, Gloucestershire