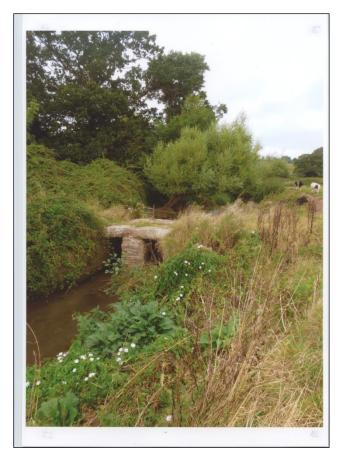

## **12.MICKLA BRIDGE** double clapper bridge of 17th or 18th century Heritage Category: Listing **HER 37639 and 38161**

Grade: II Location: Over the Lower Cone river near Alvington