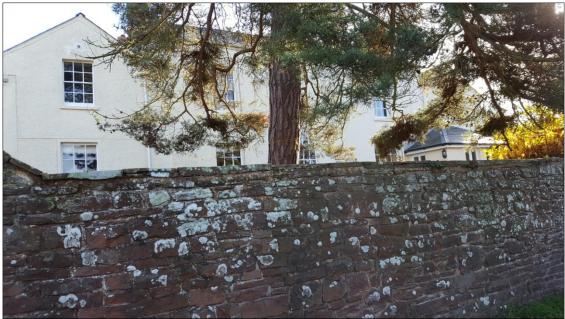

#### 2.BOUNDARY WALL ATTACHED TO SOUTH WEST CORNER OF SEVERN LODGE

AND FLANKING CHURCH LANE, AND ACROSS FRONTAGE OF HOUSE TO GATEPIERS List Entry Number: 1186575 Heritage Category: Listing **HER 12582** Grade: II Location: BOUNDARY WALL ATTACHED TO SOUTH WEST CORNER OF SEVERN LODGE AND FLANKING CHURCH LANE, AND ACROSS FRONTAGE OF HOUSE TO GATEPIERS, CHURCH LANE, Alvington, Forest of Dean, Gloucestershire

#### 9.SEVERN LODGE

List Entry Number: 1186574 Heritage Category: Listing **HER 21215** Grade: II Location: SEVERN LODGE, CHURCH LANE, Alvington, Forest of Dean, Gloucestershire