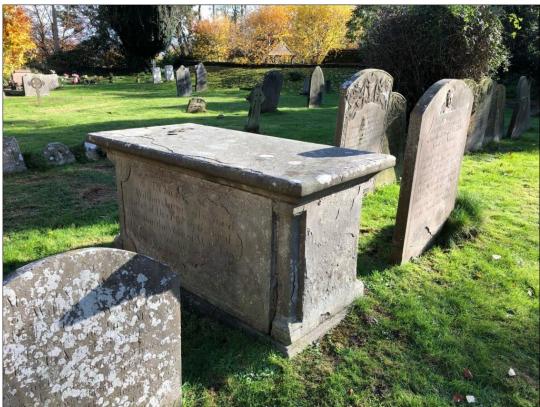

#### 11.MONUMENT TO WILLIAM LEWIS IN THE CHURCHYARD 5 METRES SOUTH EAST

OF PORCH DOOR TO CHURCH OF ST ANDREW List Entry Number: 1186573 Heritage Category: Listing **HER 35169** Grade: II Location: MONUMENT TO WILLIAM LEWIS IN THE CHURCHYARD 5 METRES SOUTH EAST OF PORCH DOOR TO CHURCH OF ST ANDREW, CHURCH LANE, Alvington, Forest of Dean, Gloucestershire