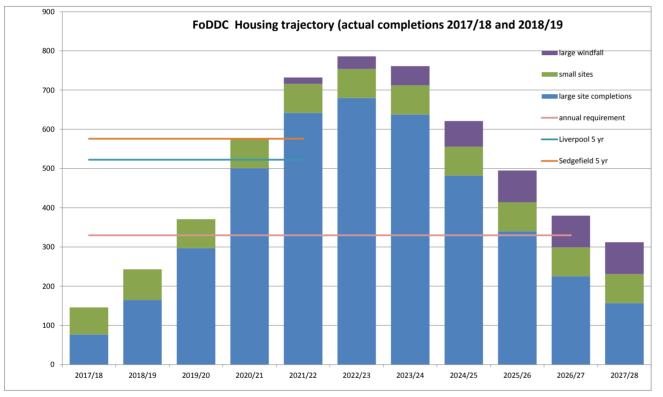

## 2019 trajectory five year supply from April 2019 final version published 07 19.

|                                                                                                          |           |         | 1       |         |         | 1       | 1       |         |         |         |         |         |         |         |     |        |       |        |            |                                                                                                                         |
|----------------------------------------------------------------------------------------------------------|-----------|---------|---------|---------|---------|---------|---------|---------|---------|---------|---------|---------|---------|---------|-----|--------|-------|--------|------------|-------------------------------------------------------------------------------------------------------------------------|
| Address and planning ref no.                                                                             | net total | 2016/17 | 2017/18 | 2018/19 | 2019/20 | 2020/21 | 2021/22 | 2022/23 | 2023/24 | 2024/25 | 2025/26 | 2026/27 | 2027/28 | 2028/29 | 5yr | 6-10yr | 10 yr | to2026 | exp date   | Notes- comments updated June 2019, figures for end of financial year 2018 /2019                                         |
| Alvington Clanna Lane 1494/15. 1772/18 RM                                                                | 11        | 1 (     | 0       | 0 0     | 0 0     | ) 11    |         | 0 0     | 0       | ) (     | 0 0     | 0       | 0       | 0       | 11  | 0      | 11    |        |            | outline permission on appeal allocated in AP and RM approved April 2019                                                 |
|                                                                                                          |           |         |         |         |         |         |         |         |         |         |         |         |         |         |     |        |       |        |            |                                                                                                                         |
| Bream Ryelands Rd (Woodside) 0546/13, P0422/18/FUL.                                                      | 9         | 9 (     | 0       | 0 0     | 0 0     | ) 9     | ) (     | 0 0     | 0       | ) (     | 0 0     | 0       | 0       | 0       | 9   | 0      | 9     | 9      | 11/07/21   | allocated site revised full permission July 2018 following earlier consent.                                             |
| Bream additional land at Ryelands Rd/ Whittington Way                                                    | 5         | 5 (     | 0       | 0 0     | 0 0     | 0 0     | ) 5     | 5 0     | 0       | ) (     | 0 0     | 0       | 0       | 0       | 5   | 0      | 5     | 5      | na         | allocated in AP- land owned by FoDDC adjoining devt (0442/18) has consent                                               |
| Bream New Rd/ High St (RFC) site 1082/14.                                                                | 14        | 4 (     | 0       | 0 0     | 0 0     | 0 0     | ) (     | 0 0     | 7       | 7       | 7 0     | 0       | 0       | 0       | 7   | 7      | 14    | 14     | 06/10/17   | has had outline consent and is allocated, most recent pre app                                                           |
| Bream New rd/ High Street 0636/15, 1736/17.                                                              | 9         | 9 (     | 0       | 0 9     | 9 0     | 0 0     | ) (     | 0 0     | 0       | ) (     | 0 0     | 0       | 0       | 0 0     | 0   | 0      | 0     | 0      |            | allocated in AP 9 dwellings now complete                                                                                |
|                                                                                                          |           |         |         |         |         |         |         |         |         |         |         |         |         |         |     |        |       |        |            |                                                                                                                         |
| Cinderford 52 Ruspidge Rd 2461/11 1720/16.                                                               | 8         | 8 (     | 0       | 0 0     | 0 0     | 0 0     | ) (     | 0 0     | 0       | 8       | 8 0     | 0       | 0       | 0       | 0   | 8      | 8     |        |            | no progress previous permission lapsed                                                                                  |
| Cinderford Adj Bristol House 73 Church Rd 1286/13.                                                       | 0         | ) (     | 0       | 0 0     | 0 0     | 0 0     | ) (     | 0 0     | 0       | ) (     | 0 0     | 0       | 0       | 0       | 0   | 0      | 0     |        |            | no progress site not included                                                                                           |
| Cinderford Football Club Causeway Rd.                                                                    | 80        | -       | 0       | 0 0     | 0 0     | 0 0     | ) (     | 0 0     | 40      |         | 0 0     | 0       | 0       | 0       | 40  | 40     | 00    |        |            | revised scheme at pre application stage but viability issues if linked to football club                                 |
| Cinderford NQ AAP Newtown Rd site                                                                        | 50        | -       | 0       | 0 0     | 0 0     | 0 0     | ) 20    |         | 15      | _       | 0 0     | 0       | 0       | 0       | 50  | 0      | 50    |        |            | allocated in AAP demolition complete site owned by Homes England no pp currently being marketed                         |
| Cinderford Northern Quarter, AAP 0663/14.                                                                | 195       |         | 0       | 0 0     |         | 0 0     | ) 40    | 0 40    | 40      | 40      | 0 35    | 0       | 0       | 0       | 120 | 75     |       |        |            | has outline pp land transferred to FoDDC ownership                                                                      |
| Cinderford Railway Tavern Station St 0509/16.                                                            | 10        | ·       | 0       | 0 (     |         |         | ) (     | 0 0     | 0       | 10      | 0 0     | 0       | 0       | 0       | 0   | 10     |       |        |            | site within allocation valid permission for conversion discons 71/18 and 35/18.                                         |
| Cinderford St Whites Farm Sneyd Wood Rd 0558/11.                                                         | 60        | -       | 0       | 0 0     |         |         |         | 0 30    | 30      |         | 0 0     | 0       | 0       | 0       | 60  | 0      | 60    |        |            | available- part covered by unimplemented (valid) consent                                                                |
| Cinderford St Whites Rd Peacock Lane Ruspidge 0678/13.<br>Cinderford Station St Cannop Foundry 0539/08.  | 30        | -       | 4       | 5 /     |         |         |         | 0 15    | 15      |         |         | 0       | 0       |         | 30  | 0      | 30    |        |            | complete<br>site available- within plan allocation                                                                      |
| Cinderford Station St Campp Foundry 0535/08.<br>Cinderford Station St former Listers (Rothdean) 1590/04. | 100       | -       | 0       |         |         |         |         | 0 13    | 25      |         | 5 25    | 25      | 0       |         | 25  | 75     | 50    |        |            | site available- within plan allocation                                                                                  |
| Cinderford Station St Turley Ct and Wilce land 0885/10.                                                  | 20        | -       | 0       |         |         |         | 10      | 0 10    | 23      | 2.      | 0 0     | 23      | 0       |         | 20  | /3     | 20    |        |            | site available-within plan allocation                                                                                   |
| Cinderford Valley Road former Engelhards 1175/18.                                                        | 45        | -       | 0       |         |         |         |         | n 15    | 15      | 1       | 5 0     | 0       | 0       |         | 30  | 15     |       |        |            | mixed allocation, GP unit under construction remainder at pre app stage                                                 |
| St Whites former school apps 1122/17 & 1240/17                                                           | 15        | -       | 0       | 0 0     |         |         |         |         | 10      |         |         | 0       | 0       |         | 0   | 10     |       |        |            | permission for 5 on appeal (now to be counted as small site)                                                            |
| Cinderford Sneyd Wood Rd North.                                                                          | 18        |         | 0       | 0 0     |         |         | 15      | 8 0     | 0       |         | 0 0     | 0       | 0       | 0       | 18  | 0      | 18    |        |            | AP allocation now at early pre application stage                                                                        |
|                                                                                                          | 10        | ,       |         |         |         |         |         |         |         |         | 0       |         |         |         | 10  | 0      | 1     | 10     |            |                                                                                                                         |
| Coleford former Dukes Travel Lakers Rd Berry Hill 1002/17.                                               | 7         | 7 (     | 0       | 0 7     | 7 0     | 0 0     | ) (     | 0 0     | 0       |         | 0 0     | 0       | 0       | 0       | 0   | 0      | 0     | 0      | . 16/08/20 | complete                                                                                                                |
| Coleford former Kings Head application 1266/18                                                           | 12        | 2 (     | 0       | 0 (     | 0 6     | 6 6     | 5 (     | 0 0     | 0       |         | 0 0     | 0       | 0       | 0       | 12  | 0      | 12    |        |            | allocated in plan and under construction                                                                                |
| Coleford Lawnstone Hse High St 0067/18.                                                                  | 10        | 0 0     | 0       | 0 0     | 0 10    |         |         | 0 0     | 0       |         | 0 0     | 0       | 0       | 0       | 10  | 0      | 10    |        |            | allocated in plan and under construction                                                                                |
| Coleford Newland St former WCs 0285/16.                                                                  | 8         | в (     | 0       | 0 0     | 0 0     | 0 0     | ) (     | 0 0     | 8       | (       | 0 0     | 0       | 0       | 0       | 8   | 0      | 8     | 8      |            | has permission for new build foundations in place available and deliverable but no activity                             |
| Coleford Owen Farm Staunton Rd 1167/13.                                                                  | 156       | 5 42    | 2 3     | 38 10   | 0 0     | 0 0     | ) (     | 0 0     | 0       | ) (     | 0 0     | 0       | 0       | 0       | 0   | 0      | 0     | 0      |            | final phase completed by June 2018                                                                                      |
| Coleford Poolway Farm Gloucester Rd.                                                                     | 140       | 0 (     | 0       | 0 0     | 0 0     | 30      | ) 30    | 0 30    | 30      | 20      | 0 0     | 0       | 0       | 0 0     | 120 | 20     | 140   | 140    |            | allocated site at pre application stage                                                                                 |
| Coleford Milkwall Ellwood Rd.                                                                            | 48        | 8 (     | 0       | 0 0     | 0 0     | ) 24    | 1 24    | 4 0     | 0       | ) (     | 0 0     | 0       | 0       | 0       | 48  | 0      | 48    | 48     | na         | allocated site at pre application stage with house builder                                                              |
| Coleford Kings Meade addition.                                                                           | 48        | 8 (     | 0       | 0 0     | 0 0     | ) 0     | ) (     | 0 18    | 18      | 12      | 2 0     | 0       | 0       | 0       | 48  | 12     | 48    | 48     | na         | allocated site at pre application stage                                                                                 |
| Coleford North Road Worcester Walk Broadwell 0635/19                                                     | 70        | 0 (     | 0       | 0 0     | 0 0     | ) 0     | ) (     | 0 15    | 20      | 20      | 0 15    | 0       | 0       | 0       | 35  | 35     | 70    | 70     | na         | allocated site at application stage                                                                                     |
| Coleford Ex Sonoco Tufthorn Avenue P0912/16/OUT consent.                                                 | 65        | 5 (     | 0       | 0 0     | 0 0     | ) 20    | ) 25    | 5 20    | 0       | ) (     | 0 0     | 0       | 0       | 0       | 65  | 0      | 65    | 65     | na         | demolition complete application for RM pending                                                                          |
| Coleford Lower lane Berry Hill 1482/14 (appeal).                                                         | 180       | 0 (     | 0       | 0 0     | 0 0     | ) 0     | ) 40    | 0 40    | 40      | 40      | 0 20    | 0       | 0       | 0       | 120 | 60     | 180   | 180    | 11/04/20   | new appeal decision April 2018. RM required within two years                                                            |
|                                                                                                          |           |         |         |         |         |         |         |         |         |         |         |         |         |         |     |        |       |        |            |                                                                                                                         |
| Drybrook Farm Drybrook Rd 1753/12.                                                                       | 17        |         | 0       | 0 0     | 0 0     | 0 0     | ) 10    | 0 7     | 0       | ) (     | 0 0     | 0       | 0       | 0       | 17  | 0      | 17    |        |            | proposed AP allocation revised scheme at pre app stage, has had outline PP                                              |
| Drybrook High Street.                                                                                    | 50        | -       | 0       | 0 0     | 0 0     | 0 0     | ) (     | 0 20    | 30      | ) (     | 0 0     | 0       | 0       | 0 0     | 50  | 0      | 50    |        |            | proposed allocation in AP revised scheme at pre app stage                                                               |
| Drybrook High St adj RFC1729/16.                                                                         | 57        | 7 (     | 0       | 0 0     | 0 0     | 10      | 17      | 7 17    | 13      | (       | 0 0     | 0       | 0       | 0       | 57  | 0      | 57    | 57     |            | Outline permission and RM at pre application stage                                                                      |
| Drybrook Nelson arms.                                                                                    | 6         | 5 (     | 6       | 0 0     | 0 0     | 0 0     | ) (     | 0 0     | 0       | ) (     | 0 0     | 0       | 0       | 0       | 0   | 0      | 0     | 0      |            | completed 2016/17                                                                                                       |
|                                                                                                          |           |         |         |         |         |         |         |         |         |         |         |         |         |         |     |        |       |        |            |                                                                                                                         |
| Hartpury adj Village Hall Over Old Rd. 0284/19                                                           | 11        | 1 (     | 0       | 0 0     | 0 0     | ) 11    | 1 (     | 0 0     | 0       | 0 (     | 0 0     | 0       | 0       | 0       | 11  | 0      | 11    | 11     |            | AP allocation- full application now resolved to permit.                                                                 |
|                                                                                                          |           |         | -       |         |         |         |         |         |         |         |         |         |         |         |     |        |       |        |            |                                                                                                                         |
| Huntley adj The Poplars Tibberton lane.                                                                  | 12        | 2 (     | 0       | 0 0     | 0 0     | 12      | 2 (     | 0 0     | 0       | ) (     | 0 0     | 0       | 0       | 0 0     | 12  | 0      | 12    | 12     | na         | AP allocation                                                                                                           |
|                                                                                                          |           |         | -       |         |         |         |         |         |         |         |         |         |         |         |     |        |       |        |            |                                                                                                                         |
| Littledean Beech Way 0899/14 0992/16 app.                                                                | 17        | / (     | 0       | 0 (     |         | 0       | , ,     | / 10    | 0       | (       | 0 0     | 0       | 0       | 0       | 17  | 0      | 17    | 1/     | 21/10/18   | AP allocation full permission current appn to discharge conditions technical start Nov 2018                             |
| Lenghang Church Bood 1075/11, 0474/17 ourrent ann                                                        | 24        |         | 0       | 0 0     |         | 12      | 2 11    | 1 0     |         |         | 0 0     |         |         |         | 23  | 0      | 23    | 22     |            | revised full explication for 24 received to normit evusition a 100                                                      |
| Longhope Church Road 1975/11, 0471/17 current app.<br>Longhope The Wend 2RH 1888/14.                     | 16        |         | 0       |         |         | 12      |         |         | 16      |         |         | 0       | 0       |         | 23  | 0      | 23    |        |            | revised full application for 24 resolved to permit awaiting s 106<br>full permission for affordable housing not current |
| Longhope The Wend 2KH 1888/14.                                                                           | 10        |         | 0       | 0 (     |         |         |         | 0       | 10      |         | 0 0     | 0       | 0       | 0       | 10  | 0      | 10    | 10     | 10/07/18   |                                                                                                                         |
| Lydbrook former Rothdean tinplate wks 1303/13 1165/17 RM                                                 | 26        | 5       | 0       | 0 0     |         |         | 1:      | 3 12    | 0       |         | 0 0     | 0       | 0       | 0       | 26  | 0      | 26    | 26     | 17/07/17   | AP allocation current RM appn following outline pp                                                                      |
|                                                                                                          | 20        |         | ~       |         |         |         | 1       | 13      |         |         | 0       | 0       | 0       | 0       | 20  | 0      | 20    | 20     | 1//0//1/   | a anotation carrent run apprillonowing outline pp                                                                       |
| Lydney East "Liddington" land adj Naas lane & bypass.                                                    | 80        | 0 0     | 0       | 0 0     | 0 0     |         |         | 0 0     | 0       |         | 0 40    | 40      | 0       | 0       | 0   | 80     | 80    | 40     | na         | allocated but likely to be later phase of AP47 currently for sale                                                       |
| Lydney East clouington land au waas lane & bypass.<br>Lydney East (east of Oakdale) 1881/15 1399/18.     | 347       | -       | 0       | 0 0     | 0 30    | 40      | ) 40    | 0 40    | 40      | A(      | 0 40    | 40      | 27      | / 0     | 190 | 157    |       |        |            | commenced on site- approval for 347 dwellings                                                                           |
| Lydney East Phase A (RHL site) 0412/13, 0745/18                                                          | 320       |         | 0       | 0 0     |         | ) ()    | ) 40    |         | 40      | 40      | 0 40    | 10      | 40      | 40      |     | 200    |       |        |            | allocated and with outline consent, revised outline application submitted                                               |
| Lydney East Phase B (RHL site) 0361/15 Redrow 0076/17.                                                   | 125       |         | 0 2     | 21 38   | 8 47    | 7 19    | ) (     | 0 0     | 0       | ) (     | 0 0     | 0       | 0       | 0 0     | 66  | 0      | 66    |        |            | under construction or completed (125)                                                                                   |
| Lydney east Phase B (Bellway) 0835/17.                                                                   | 90        |         | 0       | 5 49    | -       |         |         | 0 0     | 0       |         | 0 0     | 0       | 0       | 0       | 36  | 0      | 36    | 36     |            | under construction or completed (90)                                                                                    |
| Lydney east Phase B remainder.                                                                           | 575       | -       | 0       | 0 0     | 0 0     |         | 40      | 0 45    | 40      | 40      | 0 40    | 40      | 40      | 40      | 125 | 200    | 325   |        |            | allocated site, spine road part complete OL consent, total capcity of this area 575 approx                              |
| Lydney Highfield Rd rear T & T 1829/13, 0108/17.                                                         | 166       |         | 0       | 0 20    | 0 40    | 40      | ) 40    | 0 26    | 0       | ) (     | 0 0     | 0       | 0       | 0       | 146 | 0      | 146   |        |            | under construction some now complete                                                                                    |
| Lydney Holms Farm 1325/06, 1889/15.                                                                      | 28        |         | 0       | 0 0     | 0 0     | 0 0     | ) (     | 9 10    | 10      | ) (     | 0 0     | 0       | 0       | 0       | 29  | 0      | 29    |        |            | allocation 2005 LP and AP, current application pending consideration                                                    |
| Lydney Augustus Way Allaston 1284/13, 1591/18APP                                                         | 200       | 0 (     | 0       | 0 0     | 0 0     | 0 0     | ) 10    | 0 20    | 20      | 35      | 5 35    | 40      | 40      | 0       | 50  | 150    | 200   | 120    |            | o/l for 200 phase 1 RM appn submitted, developer return- phases A+B available (50)                                      |
|                                                                                                          |           |         |         |         |         |         |         |         |         |         |         |         |         |         |     |        |       |        |            |                                                                                                                         |
| Mitcheldean Former coach depot St Michaels Close.                                                        | 12        | 2 (     | 0       | 0 0     | 0 0     | 0 0     | ) 12    | 2 0     | 0       | ) (     | 0 0     | 0       | 0       | 0 0     | 12  | 0      | 12    | 12     |            | AP allocation no current permission                                                                                     |
| Mitcheldean former George Hotel 1849/14 1106/18 RM appn.                                                 | 20        | 0 0     | 0       | 0 0     | 0 0     | 0 0     | ) (     | 0 0     | 31      | . (     | 0 0     | 0       | 0       | 0 0     | 31  | 0      | 31    | 31     | 27/02/21   | AP allocation O/L permission- RM application approved february 2019                                                     |
| Mitcheldean Bradley Court Rd (Vantage Point).                                                            | 40        | 0 0     | 0       | 0 0     | 0 0     | 0 0     | ) (     | 0 0     | 0       | 20      | 0 20    | 0       | 0       | 0       | 0   | 40     | 40    | 40     |            | proposed AP allocation not counted in five year supply- no progress                                                     |
|                                                                                                          |           |         |         |         |         |         |         |         |         |         |         |         |         |         |     |        |       |        |            |                                                                                                                         |
| Newent Ross Rd mixed development site.                                                                   | 30        | -       | 0       | 0 0     | 0 0     | 0 0     | ) (     | 0 0     | 15      | 15      | 5 0     | 0       | 0       | 0 0     | 15  | 15     | 30    |        |            | mixed allocation in AP no progress                                                                                      |
| Newent Ross Rd (Bellway) Horsefair Lane RM approved 0328/18.                                             | 80        | -       | 0       | 0 0     | 0 35    | 5 35    | 5 15    | 5 0     | 0       | ) (     | 0 0     | 0       | 0       | 0 0     | 85  | 0      | 85    |        |            | now commenced                                                                                                           |
| Newent Former Nursery Southend Lane 1877/13, 0047/16. 0981/19                                            | 24        |         | 0       | 0 0     | 0 0     | ) 14    |         | 0 0     | 0       | ) (     | 0 0     | 0       | 0       | 0 0     | 24  | 0      | 24    |        |            | AP allocation, reserved matters approved new revised appn for 36 units                                                  |
| Newent Watery Lane 1513/13, 1915/15.                                                                     | 30        | -       | 0       | 0 0     | 0 0     | ) 15    |         |         | 0       | ) (     | 0 0     | 0       | 0       | 0 0     | 30  | 0      | 30    |        |            | AP allocation reserved matters approved additional DISCON                                                               |
| Newent Southend Lane North 1330/18.                                                                      | 230       | -       | 0       | 0 0     | 0 0     | 40      | ) 40    |         | 40      |         | 0 30    | 0       | 0       | 0 0     | 160 | 70     |       |        |            | allocated in AP, outline permission up to 230                                                                           |
| Newent Cleeve Mill Lane Gloucester Rd.                                                                   | 45        | 5 (     | 0       | 0 0     | 0 0     | 0 0     | ) (     | 0 15    | 15      | 15      | 5 0     | 0       | 0       | 0       | 30  | 15     | 45    | 45     |            | AP allocated site                                                                                                       |
|                                                                                                          |           |         |         |         |         |         |         |         |         |         |         |         |         |         |     |        |       |        |            |                                                                                                                         |
| Newnham former Victoria Hotel High St.                                                                   | 20        | -       | 0       | 0 0     |         | 0 0     | ) (     | 0 20    | 0       | 0       | 0 0     | 0       | 0       | 0       | 20  | 0      | 20    | -      |            | AP allocation some remedial work completed                                                                              |
| Newnham north of Newnham off A 48 1733/18FUL                                                             | 80        |         | 0       | 0 0     |         | 20      | ) 30    | 0 30    | 0       | 0       | 0 0     | 0       | 0       | 0       | 80  | 0      | 80    | 80     |            | AP allocation and full application from builder Nov 2018                                                                |
|                                                                                                          |           |         |         |         |         |         |         |         |         |         |         |         |         |         |     |        | 1     |        |            |                                                                                                                         |
|                                                                                                          |           |         | -       |         |         |         |         |         |         |         |         |         |         |         |     |        |       |        |            |                                                                                                                         |
| Redmarley Drury Lane 1593/14 0058/17.                                                                    | 11        | 1 (     | 0       | 0 0     | 0 11    | L 0     | ) (     | 0 0     | 0       | ) (     | 0 0     | 0       | 0       | 0 0     | 11  | 0      | 11    | 11     | 03/08/19   | under construction                                                                                                      |

| Sedbury Tutshill A48 adj Bigstone Gloucester Rd 1911/15 651/17. | /15 |    | 0    | 0   | 13  | 32  | 0   | 0   | 0   | 0   | 0   | 0   | 0   | 0   | 0   | 32   | 0    | 32   | 32 31/05/1 | 19 under construction                                      |
|-----------------------------------------------------------------|-----|----|------|-----|-----|-----|-----|-----|-----|-----|-----|-----|-----|-----|-----|------|------|------|------------|------------------------------------------------------------|
| Sedbury Tutshill Gloucester Rd RM approved 1937/17.             | 43  |    | 0    | 0   | 12  | 28  | 45  | 6   | 0   | 0   | 0   | 0   | 0   | 0   | 0   | 79   | 0    | 79   |            | 20 allocation following appeal decision under construction |
|                                                                 | 110 |    | 0    | 0   | 12  | 28  | 45  | 0   | 20  | 0   | 0   | 0   | 0   | 0   | 0   | 110  | 0    | . 0  |            |                                                            |
| Sedbury/ Tutshill Adj Wyedean School 1792/13, 1557/15.          | 110 |    | 0    | 0   | 0   | U   | 40  | 40  | 30  | 0   | 0   | 0   | 0   | 0   | 0   | 110  | 0    | 110  |            | 18 has full permission, and has been commenced             |
| Sedbury/ Tutshill Highcliff Beachley Rd Tutshill 1049/15.       | 7   |    | 0    | 0   | 0   | 7   | 0   | 0   | 0   | 0   | 0   | 0   | 0   | 0   | 0   | 7    | 0    | 7    |            | 18 permission,                                             |
| Sedbury/ Tutshill former garage adj Ormerod Rd 0815.17          | 10  |    | 0    | 0   | 0   | 0   | 10  | 0   | 0   | 0   | 0   | 0   | 0   | 0   | 0   | 10   | 0    | 10   | 10 00/01/0 | 00 former garage demolition complete                       |
|                                                                 |     |    |      |     |     |     |     |     |     |     |     |     |     |     |     |      |      |      |            |                                                            |
| Sling Adj Miners Arms 0706/05.                                  | 20  |    | 0    | 0   | 0   | 0   | 0   | 0   | 10  | 10  | 0   | 0   | 0   | 0   | 0   | 20   | 0    | 20   | 20.        | 2005 LP and AP allocation at preapp stage                  |
|                                                                 | 0   |    | 0    | 0   | 0   | 0   | 0   | 0   | 0   | 0   | 0   | 0   | 0   | 0   | 0   | 0    | 0    | 0    | 0.         |                                                            |
| Staunton Corse Gloucester Rd current application 1232/18.       | 27  |    | 0    | 0   | 0   | 0   | 14  | 13  | 0   | 0   | 0   | 0   | 0   | 0   | 0   | 27   | 0    | 27   | 27 16/04/2 | 22 allocated site, with outline permission                 |
| Staunton Corse Chartist Way RM appn 848/18.                     | 27  |    | 0    | 0   | 0   | 15  | 12  | 0   | 0   | 0   | 0   | 0   | 0   | 0   | 0   | 27   | 0    | 27   | 27 18/07/2 | 20 under construction                                      |
|                                                                 | 0   |    | 0    | 0   | 0   | 0   | 0   | 0   | 0   | 0   | 0   | 0   | 0   | 0   | 0   | 0    | 0    | 0    | 0.         |                                                            |
| Whitecroft Scovill Lydney Rd Whitecroft. 0919/19                | 30  |    | 0    | 0   | 0   | 0   | 0   | 0   | 15  | 15  | 0   | 0   | 0   | 0   | 0   | 30   | 0    | 30   | 30.        | application received                                       |
|                                                                 |     |    |      |     |     |     |     |     |     |     |     |     |     |     |     |      |      |      |            |                                                            |
| Woolaston/ Netherend Ash Way.                                   | 12  |    | 0    | 0   | 0   | 0   | 0   | 0   | 12  | 0   | 0   | 0   | 0   | 0   | 0   | 12   | 0    | 12   | 12 .       | allocated site                                             |
| Woolaston/ Netherend Farm 1995/18                               | 36  |    | 0    | 0   | 0   | 0   | 12  | 12  | 12  | 0   | 0   | 0   | 0   | 0   | 0   | 36   | 0    | 36   | 36.        | planning application received                              |
|                                                                 |     |    |      |     |     |     |     |     |     |     |     |     |     |     |     |      |      |      |            |                                                            |
| Small sites estimate/ counted                                   | 0   | 5  | 32   | 69  | 78  | 74  | 74  | 74  | 74  | 74  | 74  | 74  | 74  | 74  | 74  | 370  | 370  | 740  | 518.       |                                                            |
| Large windfall estimate                                         | 0   |    | 0    | 0   | 0   | 0   | 0   | 16  | 32  | 49  | 65  | 81  | 81  | 81  | 81  | 97   | 389  | 486  | 243 .      |                                                            |
|                                                                 |     |    |      |     |     |     |     |     |     |     |     |     |     |     |     |      |      |      |            |                                                            |
| current large sites- as listed above                            | 0   | 16 | 55   | 77  | 165 | 297 | 501 | 642 | 680 | 638 | 482 | 340 | 225 | 157 | 80  | 2758 | 1284 | 4042 | 3580.      |                                                            |
|                                                                 |     |    |      |     |     |     |     |     |     |     |     |     |     |     |     |      |      |      |            |                                                            |
| Total availability or number of completions                     | 0   | 24 | 17 2 | 256 | 270 | 371 | 575 | 732 | 786 | 761 | 621 | 495 | 380 | 312 | 235 | 3225 | 2043 | 5268 | 4341 .     |                                                            |
|                                                                 |     |    |      |     |     |     |     | 1   |     | 1   |     |     |     |     |     |      |      |      |            |                                                            |

Past completions

| all net com | 0    | 0    | 0 | small | large |
|-------------|------|------|---|-------|-------|
| 1995/6      | 251  | 0    | 0 | 0     | 0     |
| 1996/7      | 277  | 0    | 0 | 0     | 0     |
| 1997/8      | 260  | 0    | 0 | 0     | 0     |
| 1998/9      | 323  | 0    | 0 | 0     | 0     |
| 1999/0      | 296  | 0    | 0 | 0     | 0     |
| 2000/1      | 168  | 0    | 0 | 0     | 0     |
| 2001/2      | 200  | 0    | 0 | 0     | 0     |
| 2002/3      | 130  | 0    | 0 | 108   | 22    |
| 2003/4      | 152  | 0    | 0 | 107   | 45    |
| 2004/5      | 196  | 0    | 0 | 114   | 82    |
| 2005/6      | 233  | 0    | 0 | 116   | 117   |
| 2006/7      | 205  | 205  | 0 | 114   | 91    |
| 2007/8      | 405  | 405  | 0 | 167   | 238   |
| 2008/9      | 310  | 310  | 0 | 114   | 196   |
| 2009/10     | 118  | 118  | 0 | 43    | 75    |
| 2010/11     | 228  | 228  | 0 | 43    | 185   |
| 2011/12     | 265  | 265  | 0 | 82    | 183   |
| 2012/13     | 230  | 230  | 0 | 86    | 144   |
| 2013/14     | 343  | 343  | 0 | 75    | 268   |
| 2014/15     | 372  | 372  | 0 | 86    | 286   |
| 2015/16     | 303  | 303  | 0 | 69    | 234   |
| 2016/17     | 247  | 247  | 0 | 82    | 165   |
| 2017/18     | 256  | 256  | 0 | 69    | 187   |
| 2018/19     | 270  | 270  | 0 | 78    | 192   |
| total       | 6038 | 3552 | 0 | 1553  | 2710  |

small is sites 0-5 net, large is the remainder

| time to address backlog                                       | to 2026 | 5yr |
|---------------------------------------------------------------|---------|-----|
| annualised OAN                                                | 330     | 33  |
| supply total in five years with additional sites              | 3225    | 32  |
| completions reqd at k303rate                                  | 4290    | 42  |
| backlog @ 2006-date                                           | 738     | 7   |
| completions 2006/7- 2017/18                                   | 3552    | 35  |
| requirement for 10yr from 2006/7                              | 3300    | 33  |
| total req 5yrs with 20% and backlog 2006/7                    | 2613    | 28  |
| years supply 2006 base all additional sites                   | 6.17    | 5.  |
| number required to be facilitated per year for five yr supply | 523     | 5   |