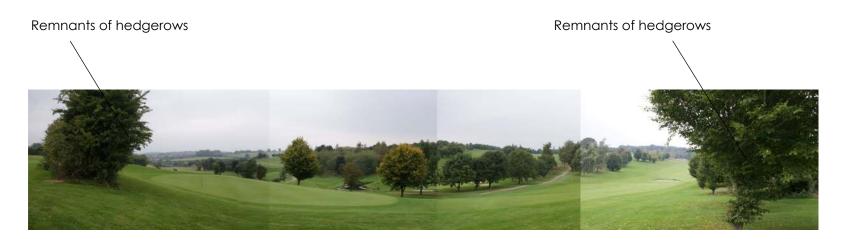

Panorama 6 taken from the footpath west of the B4028, running through Forest Hills Golf Course illustrates the manicured landscapes & remnants of field pattern

Panorama 7 taken from the footpath leading to Buchanan's Recreation Ground looking in a south easterly direction illustrates the wooded valley.