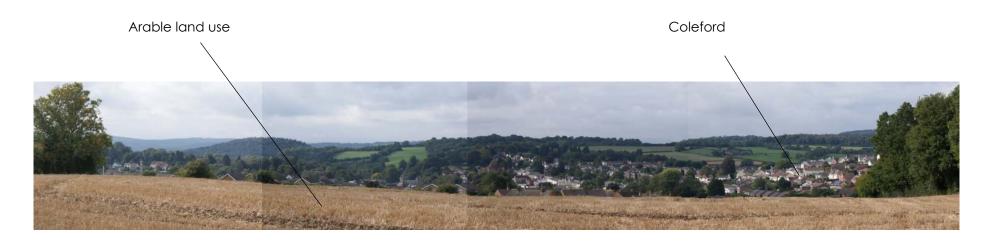

Panorama 3 taken from the footpath south of Lords Hill illustrates arable land use

Panorama 4 taken from the footpath south of Lords Hill illustrates the woodland pockets

Panorama 5 taken from the footpath north of Poolway Farm approaching the golf course looking in a southerly direction, illustrates the field pattern with scattered farmsteads