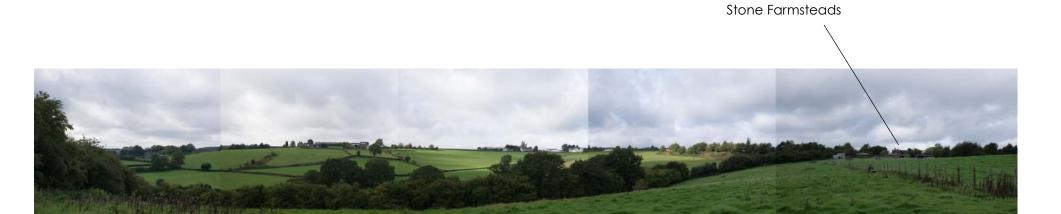

Panorama 3 taken from the footpath south of Lords Hill illustrates arable land use

Panorama 4 taken from the footpath south of Lords Hill illustrates the woodland pockets

Panorama 5 taken from the footpath north of Poolway Farm approaching the golf course looking in a southerly direction, illustrates the field pattern with scattered farmsteads