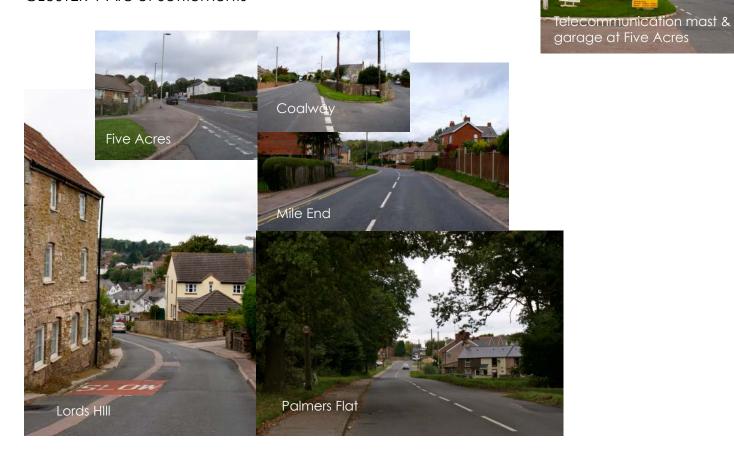

## **CLUSTER 1 Arc of Settlements**

CLUSTER 2 Settlement Fringe

Coalway Playing Field