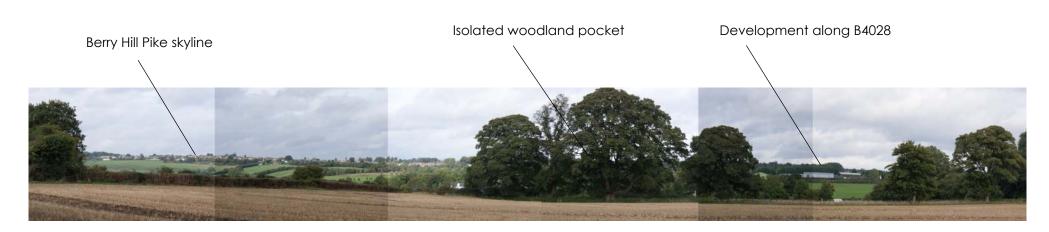

Panorama 3 taken from the footpath south of Lords Hill illustrates arable land use

Panorama 4 taken from the footpath south of Lords Hill illustrates the woodland pockets

Panorama 5 taken from the footpath north of Poolway Farm approaching the golf course looking in a southerly direction, illustrates the field pattern with scattered farmsteads