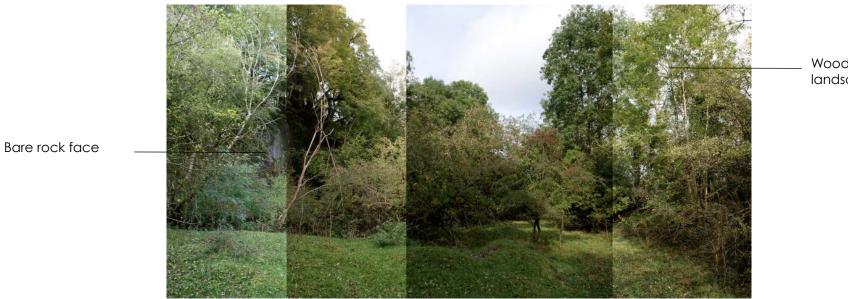

Panorama 10 taken near Whitecliff from the track running parallel to Newland Road illustrates the steep wooded valley

Wooded landscape

SEQUENTIAL WALK

Sequential Walk along the footpath running from The Gorse through to Five Acres Crossroads. The walk illustrates the character elements present within the landscape today and the changing nature of the landscape at the approach to the settlement.