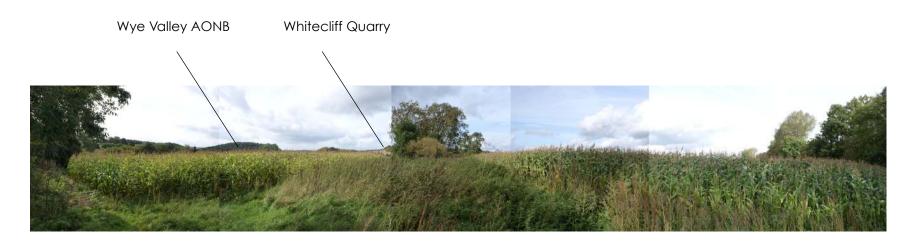

Panorama 8 taken from the footpath north of the Smith Klyne Beecham factory illustrates the crest of the hill and the extensive views reaching to the Wye Valley AONB

Panorama 9 taken from the footpath opposite Rock Lane looking along Newland Road, illustrates the wooded valley with scattered dwellings and smallholdings.