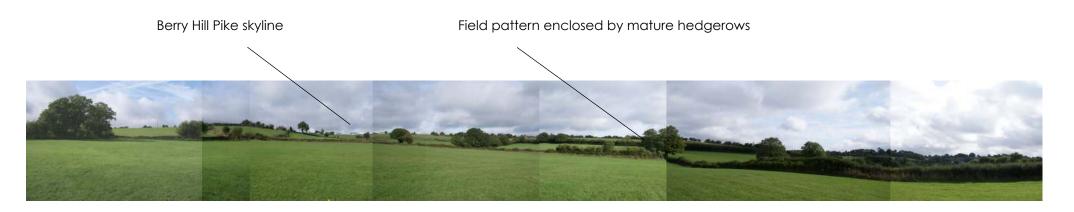

## **PANORAMAS**

Panorama 1 taken at Berry Hill Pike, illustrates the bowl effect of the landscape

Panorama 2 taken from the footpath north of Poolway Farm, illustrates the strong field pattern and linear hedgerows