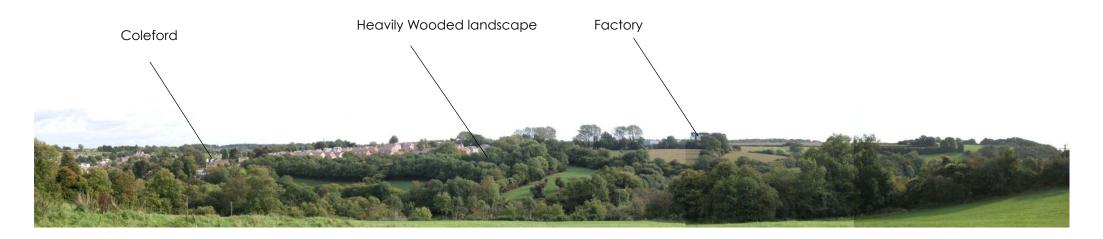

Panorama 8 taken from the footpath north of the Smith Klyne Beecham factory illustrates the crest of the hill and the extensive views reaching to the Wye Valley AONB

Panorama 9 taken from the footpath opposite Rock Lane looking along Newland Road, illustrates the wooded valley with scattered dwellings and smallholdings.