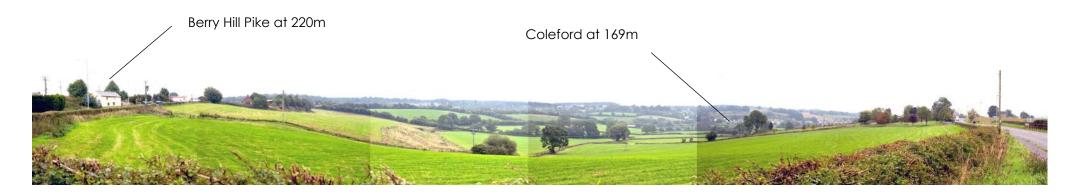

## **PANORAMAS**

Panorama 1 taken at Berry Hill Pike, illustrates the bowl effect of the landscape

Panorama 2 taken from the footpath north of Poolway Farm, illustrates the strong field pattern and linear hedgerows