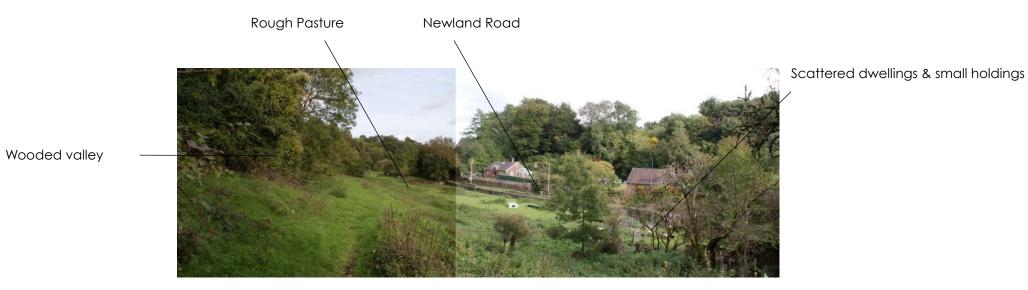

Panorama 8 taken from the footpath north of the Smith Klyne Beecham factory illustrates the crest of the hill and the extensive views reaching to the Wye Valley AONB

Panorama 9 taken from the footpath opposite Rock Lane looking along Newland Road, illustrates the wooded valley with scattered dwellings and smallholdings.