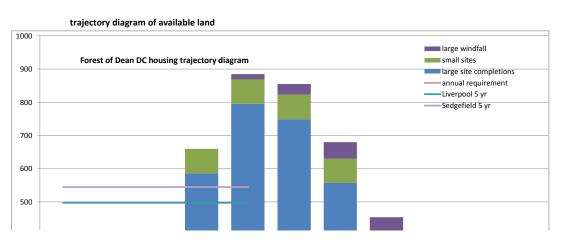

## Forest of Dean District Housing Trajectory Table for 2018/19 on.

Trajectory records availability and deliverability for each site.

| Settlement      | AP   | Address                                                    | 2016/17 | 2017/18 | 2018/19 | 2019/20 | 2020/21 | 2021/22 | 1022/23 | 2023/24 | 2024/25 | 2025/26 20 | 026/27 2027/28 | Svr  | 6-10yr | 10 yr | to2026 | exp date    | This table 2018 updated September October 2018                                              |
|-----------------|------|------------------------------------------------------------|---------|---------|---------|---------|---------|---------|---------|---------|---------|------------|----------------|------|--------|-------|--------|-------------|---------------------------------------------------------------------------------------------|
| Alvington       | AP81 | Alvington Clanna Lane 1494/15.                             | 2010/17 | 0 0     | 0       | 0       | 11      | 0       | 0       | 0       | 0       | 0          | 0              | ) 11 |        | ) 1:  |        | <u> </u>    | outline permission on appeal allocated in AP                                                |
| Alvington Tota  | •    |                                                            |         | 0 0     | 0       | 0       | 11      | 0       | 0       | 0       | 0       | 0          | 0              | ) 11 | 0      | ) 1:  |        | 11          |                                                                                             |
|                 |      | Bream Ryelands Rd (Woodside) 0546/13, P0422/18/FUL.        |         | 0 0     | 0       | 9       | 0       | 0       | 0       | 0       | 0       | 0          | 0              | 9    | C      | ) 9   | 9      | 9 11/07/21  | allocated site revised full permission July 2018 following earlier consent.                 |
| Bream           | AP83 | Bream additional land at Ryelands Rd/ Whittington Way      | (       | 0 0     | 0       | 0       | 0       | 0       | 5       | 0       | 0       | 0          | 0              | 5    | С      | ) !   | 5      | 5 na        | allocated in AP- land owned by FoDDC adjoining devt has consent                             |
| Bream           | AP82 | Bream New Rd/ High St (RFC) site 1082/14.                  |         | 0 0     | 0       | 0       | 0       | 7       | 7       | 0       | 0       | 0          | 0              | 14   | C      | ) 14  | 1 :    | 14 06/10/17 | allocated first in AP has had outline pp                                                    |
| Bream           | AP82 | Bream New rd/ High Street 0636/15, 1736/17.                |         | 0 0     | 0       | 5       | 4       | 0       | 0       | 0       | 0       | 0          | 0              | 9    | C      | ) 9   | 9      | 9 22/02/21  | allocated in AP full permission for 9 dwellings under construction                          |
| Bream           | n/a  | Bream Parkend Rd 2RH 0146/15.                              |         | 9 0     | 0       | 0       | 0       | 0       | 0       | 0       | 0       | 0          | 0              | 0    | C      | ) (   |        | 0 complete  | redevelopment not previously allocated, complete net gain 9                                 |
| Bream Total     |      | ·                                                          |         | 9 0     | 0       | 14      | . 4     | 7       | 12      | 0       | 0       | 0          | 0              | 37   | C      | 3     | 7 3    | 37          | С                                                                                           |
| Churcham        | n/a  | Birdwood, adj old Chapel affordable scheme 0247/16.        |         | 0 7     | 0       | 0       | 0       | 0       | 0       | 0       | 0       | 0          | 0              | 0    | C      | ) (   |        | 0 24/06/19  | completed January 2018.                                                                     |
| Churcham Tota   | al   |                                                            |         | 0 7     | 0       | 0       | 0       | 0       | 0       | 0       | 0       | 0          | 0              | 0    | C      | ) (   |        | 0           | С                                                                                           |
| Cinderford      | n/a  | Cinderford 52 Ruspidge Rd 2461/11 1720/16.                 |         | 0 0     | 0       | 0       | 0       | 0       | 8       | 0       | 0       | 0          | 0              | 8    | C      | ) (   | 3      | 8 na        | new pre app 2018 retain as commitment                                                       |
| Cinderford      | n/a  | Cinderford 97 St Whites Rd Cinderford Bridge 0125/08.      |         | 0 0     | 0       | 0       | 0       | 0       | 0       | 0       | 0       | 0          | 0              | 0    | C      | ) (   |        | 0 na        | not counted no recent progress site in use as garage                                        |
| Cinderford      | n/a  | Cinderford Adj Bristol House 73 Church Rd 1286/13.         |         | 0 0     | 0       | 0       | 0       | 0       | 0       | 0       | 0       | 0          | 0              | 0    | C      | ) (   |        | 0 01/11/16  | no progress site not included                                                               |
| Cinderford      | AP34 | Cinderford Football Club Causeway Rd.                      |         | 0 0     | 0       | 0       | 0       | 0       | 30      | 30      | 20      | 0          | 0              | 30   | 50     | ) 80  | ) 8    | 80 na       | revised scheme at pre application stage but viability issues if linked to football club     |
| Cinderford      | AAP  | Cinderford NQ AAP Newtown Rd site                          |         | 0 0     | 0       | 0       | 30      | 20      | 0       | 0       | 0       | 0          | 0              | 50   | C      | 5(    | ) !    | 50 na       | allocated in AAP demolition consent given for site preparation site owned by Homes England  |
| Cinderford      | AAP  | Cinderford Northern Quarter, AAP 0663/14.                  |         | 0 0     | 0       | 0       | 0       | 40      | 40      | 40      | 40      | 35         | 0              | 80   | 115    | 195   | 5 19   | 95 uc       | has outline pp land transferred to FoDDC ownership                                          |
| Cinderford      | AP33 | Cinderford Railway Tavern Station St 0509/16.              |         | 0 0     | 0       | 0       | 0       | 10      | 0       | 0       | 0       | 0          | 0              | 10   | C      | ) 10  | ) :    | 10 13/07/19 | site within allocation valid permission for conversion discons 71/18 and 35/18.             |
| Cinderford      | n/a  | Cinderford Royal Foresters Littledean Hill Rd.             |         | 4 0     | 0       | 0       | 0       | 0       | 0       | 0       | 0       | 0          | 0              | 0    | C      | ) (   |        | 0 comp      | completed 2016/17                                                                           |
| Cinderford      | n/a  | Cinderford St Johns Parish Hall St Whites Rd 0344/14.      | :       | 3 0     | 0       | 0       | 0       | 0       | 0       | 0       | 0       | 0          | 0              | 0    | С      | ) (   |        | 0 comp      | completed 2016/17                                                                           |
| Cinderford      | n/a  | Cinderford St Whites Farm Sneyd Wood Rd 0558/11.           |         | 0 0     | 0       | 0       | 0       | 0       | 30      | 30      | 0       | 0          | 0              | 30   | 30     | ) 60  | ) (    | 60 uc       | available- part covered by unimplemented (valid) consent                                    |
| Cinderford      | n/a  | Cinderford St Whites Rd Peacock Lane Ruspidge 0678/13.     |         | 4 5     | 0       | 0       | 0       | 0       | 0       | 0       | 0       | 0          | 0              | 0    | C      | ) (   | ס      | 0 uc        | completed 2017/18.                                                                          |
| Cinderford      | AP33 | Cinderford Station St Cannop Foundry 0539/08.              |         | 0 0     | 0       | 0       | 0       | 10      | 20      | 0       | 0       | 0          | 0              | 30   | C      | 3(    | ) :    | 30 na       | site available- within plan allocation                                                      |
| Cinderford      |      | Cinderford Station St former Listers (Rothdean) 1590/04.   |         | 0 0     | 0       | 0       | 0       | 0       | 0       | 25      | 25      | 25         | 25             | 0    | 100    |       |        | 75 na       | site available- within plan allocation                                                      |
| Cinderford      |      | Cinderford Station St Turley Ct and Wilce land 0885/10.    |         | 0 0     | 0       | 0       | 0       | 10      | 10      | 0       | 0       | 0          | 0              | 20   | C      | ) 20  | -      |             | site available-within plan allocation                                                       |
| Cinderford      |      | Cinderford Valley Road former Engelhards 1175/18.          |         | 0 0     | 0       | 0       | 0       | 0       | 15      | 15      | 15      | 0          | 0              | ) 15 | 30     | ) 45  | 5 4    |             | allocation, current application for GP unit and pre app discussions re housing element      |
| Cinderford      | n/a  | St Whites former school apps 1122/17 & 1240/17             |         | 0 0     | 0       | 0       | 0       | 0       | 0       | 0       | 0       | 0          | 0              | 0    | 0      | ) (   | )      | 0 na        | permission for 5 on appeal (now to be counted as small site)                                |
| Cinderford      | , .  | Cinderford Sneyd Wood Rd North.                            |         | 0 0     | 0       | 0       | 0       | 18      | 0       | 0       | 0       | 0          | 0              | 18   | 0      | ) 18  | 3 :    | 18 na       | AP allocation now at early pre application stage                                            |
| Cinderford      | n/a  | Cinderford Ruspidge former baths 0011/18.                  |         | 0 0     | 0       | 0       | 11      | 11      | 0       | 0       | 0       | 0          | 0              | 22   |        | ) 22  |        | 22 na       | not now to be allocated current application for 22 P0011/18                                 |
| Cinderford      | , .  | Cinderford 17 Foundry Road.                                |         | 0 8     | 0       | 0       | 0       | 0       | 0       | 0       | 0       | 0          | 0              | 0    | 0      | ) (   | )      | 0.          | complete                                                                                    |
| Cinderford Tot  | • '  | ,                                                          | 1       | 1 13    | 0       | 0       | 41      | 119     | 153     | 140     | 100     | 60         | 25             | 313  | 325    | 638   | 3 6:   | 13          |                                                                                             |
| Coleford        | 1    | Coleford 27-41 Coalway Rd 1160/11.                         |         | 0 0     | 0       | 0       | 0       | 0       | 0       | 0       | 0       | 0          | 0              | 0    | 0      | ) (   | )      | 0 comp      | site completed                                                                              |
| Coleford        | AP59 | Coleford former Dukes Travel Lakers Rd Berry Hill 1002/17. |         | 0 0     | 7       | 0       | 0       | 0       | 0       | 0       | 0       | 0          | 0              | 7    | 0      |       | 7      |             | under construction                                                                          |
| Coleford        | n/a  | Coleford High Nash House High Nash.                        |         | 7 0     | 0       | 0       | 0       | 0       | 0       | 0       | 0       | 0          | 0              | 0    | 0      | ) (   | )      | 0 comp      | completed 2016/17                                                                           |
| Coleford        |      | Coleford former Kings Head application 1266/18             |         | 0 0     | 0       | 0       | 6       | 6       | 0       | 0       | 0       | 0          | 0 (            | 12   | C      | ) 12  | 2 :    | 12 na       | allocated in plan some conversion work under way, current application                       |
| Coleford        | n/a  | Coleford Kings Meade 1727/07.                              | 14      | 4 0     | 0       | 0       | 0       | 0       | 0       | 0       | 0       | 0          | 0              | 0    | C      | ) (   |        | 0 comp      | completed 2016/17                                                                           |
| Coleford        | AP56 | Coleford Lawnstone Hse High St 0067/18.                    |         | 0 0     | 0       | 0       | 10      | 0       | 0       | 0       | 0       | 0          | 0              | 10   | C      | ) 10  | ) :    | 10 13/06/21 | controlled by FoDDC permission granted and due to commence Q4 2018                          |
| Coleford        | n/a  | Coleford Newland St former WCs 0285/16.                    |         | 0 0     | 0       | 8       | 0       | 0       | 0       | 0       | 0       | 0          | 0              | 8    | C      | ) 8   | 3      | 8 22/07/19  | has permission for new build                                                                |
| Coleford        | n/a  | Coleford Owen Farm Staunton Rd 1167/13.                    | 4:      | 2 38    | 10      | 0       | 0       | 0       | 0       | 0       | 0       | 0          | 0              | 10   | C      | ) 10  | ) :    | 10 uc       | final phase completed by June 2018                                                          |
| Coleford        | AP63 | Coleford Poolway Farm Gloucester Rd.                       |         | 0 0     | 0       | 0       | 30      | 30      | 30      | 30      | 20      | 0          | 0              | 90   | 50     | 140   | ) 14   | 40 na       | allocated site at pre application stage                                                     |
| Coleford        | AP64 | Coleford Milkwall Ellwood Rd.                              |         | 0 0     | 0       | 0       | 24      | 24      | 0       | 0       | 0       | 0          | 0              | ) 48 | C      | ) 48  | _      |             | allocated site at pre application stage                                                     |
| - 1 6 1         | AP66 | Coleford Kings Meade addition.                             |         | 0 0     | 0       | 0       | 0       | 12      | 18      | 18      | 0       | 0          | 0              | 30   | 18     | 3 48  | 3 4    | 48 na       | allocated site at pre application stage                                                     |
|                 |      | Coleford North Road Worcester Walk Broadwell.              |         | 0 0     | 0       | 0       | 0       | 20      | 20      |         | 10      | 0          | 0              | ) 40 | 30     | 7(    | ) 7    | 70 na       | allocated site at pre application stage                                                     |
| Coleford        |      | Coleford Lower lane Berry Hill                             |         | 0 0     | 0       | 0       | 40      | 40      | 40      | 40      | 20      | 0          | 0              | 120  | 60     | 180   | ) 18   | 80          |                                                                                             |
|                 | AP61 | Coleford Ex Sonoco Tufthorn Avenue P0912/16 current.       |         | 0 0     | 0       | 0       | 20      | 25      | 20      | 0       | 0       | 0          | 0              | 65   | C      | 65    | 5 6    | 65 na       | current application with resolution to permit, allocated current appn to demolish factory   |
| Coleford Total  |      | ·                                                          | 6       | 3 38    | 17      | 8       | 130     | 157     | 128     | 108     | 50      | 0          | 0              | 440  | 158    | 598   | 3 59   | 98          | C                                                                                           |
| Drybrook        | AP85 | Drybrook Farm Drybrook Rd 1753/12.                         |         | 0 0     | 0       | 0       | 0       | 10      | 7       | 0       | 0       | 0          | 0              | 17   | C      | ) 1   |        | 17 na       | proposed AP allocation revised scheme at pre app stage, has had outline PP                  |
| Drybrook        | AP84 | Drybrook High Street.                                      |         | 0 0     | 0       | 0       | 0       | 0       | 20      | 30      | 0       | 0          | 0              | 20   | 30     | 50    | ) !    |             | proposed allocation in AP revised scheme at pre app stage                                   |
| Drybrook        | AP84 | Drybrook High St adj RFC1729/16. Appeal allowed            |         | 0 0     | 0       | 0       | 10      | 17      | 17      | 13      | 0       | 0          | 0              | ) 44 | 13     | 5     | 7 !    | 57 08/10/21 | proposed AP allocation, now with outline approval following appeal on technical matters     |
| Drybrook        | n/a  | Drybrook Nelson arms.                                      |         | 6 0     | 0       | 0       | 0       | 0       | 0       | 0       | 0       | 0          | 0              | 0    | C      | ) (   |        | 0.          | completed 2016/17                                                                           |
| Drybrook Tota   |      |                                                            |         | 6 0     | 0       | 0       | 10      | 27      | 44      | 43      | 0       | 0          | 0              | 81   | 43     | 3 124 | 1 12   | 24          | C                                                                                           |
| Hartpury        |      | Hartpury adj Village Hall Over Old Rd.                     |         | 0 0     | 0       | 0       | 12      | 0       | 0       | 0       | 0       | 0          | 0              | 12   | C      | ) 12  | 2 :    | 12 .        | AP allocation at pre application stage                                                      |
| Hartpury Total  |      | , , ,                                                      |         | 0 0     | 0       | 0       | 12      | 0       | 0       | 0       | 0       | 0          | 0              | 12   | C      | ) 12  | 2 :    | 12          | C                                                                                           |
|                 |      | Huntley adj The Poplars Tibberton lane.                    |         | 0 0     | 0       | 0       | 12      | 0       | 0       | 0       | 0       | 0          | 0              | 12   | C      | ) 12  | 2 :    | 12 na       | AP allocation                                                                               |
| Huntley Total   |      |                                                            |         | 0 0     | 0       | 0       | 12      | 0       | 0       | 0       | 0       | 0          | 0              | 12   | C      | ) 12  | 2 :    | 12          | C                                                                                           |
| Littledean      |      | Littledean Beech Way 0899/14 0992/16 app.                  |         | 0 0     | 0       | 7       | 10      | 0       | 0       | 0       | 0       | 0          | 0              | 17   | C      | ) 17  | 7 :    | 17 21/10/18 | AP allocation full permission current appn to discharge conditions technical start Nov 2018 |
| Littledean Tota |      |                                                            |         | 0 0     | 0       | 7       | 10      | 0       | 0       | 0       | 0       | 0          | 0              | 17   | C      | 17    | 7 :    | 17          | C                                                                                           |
| Longhope        | AP89 | Longhope Church Road 1975/11, 0471/17 current app.         |         | 0 0     | 0       | 0       | 12      | 12      | 0       | 0       | 0       | 0          | 0              | 24   | C      | ) 24  | 1 2    | 24 na       | revised full application for 28 units under consideration                                   |
|                 | n/a  | Longhope The Wend 2RH 1888/14.                             |         | 0 0     | 0       | 0       | 0       | 0       | 0       | 16      | 0       | 0          | 0              | 0    | 16     | 5 16  | 5 3    | 16 10/07/18 | full permission for affordable housing not current                                          |
| Longhope Tota   |      |                                                            | (       | 0 0     | 0       | 0       | 12      | 12      | 0       | 16      | 0       | 0          | 0              | 24   | 16     |       |        | 40          | С                                                                                           |
|                 | AP92 | Lydbrook former Rothdean tinplate wks 1303/13 1165/17 RM   |         | 0 0     | 0       | 0       | 0       | 13      | 13      | 0       | 0       | 0          | 0              | 26   | C      | ) 26  | 5 2    | 26 17/07/17 | AP allocation current RM appn following outline pp                                          |
| Lydbrook Tota   |      |                                                            |         | 0 0     | 0       | 0       | 0       | 13      | 13      |         | 0       | 0          | 0              | 26   |        | ) 26  |        | 26          | (                                                                                           |
|                 |      | Lydney Cross Hands Highfield Hill 1105/14.                 |         | 0 0     | 0       | 0       | 0       | 0       | 0       | 0       | 0       | 0          | 0              | 0    |        | ) (   |        | 0 22/10/16  | no progress following OL permission                                                         |
|                 | AP47 | Lydney East "Liddington" land adj Naas lane & bypass.      |         | 0 0     | 0       | 0       | 0       | 0       | 0       | 0       | 0       | 40         | 40             | 0    | 80     | ) 80  | ) 4    |             | allocated but likely to be later phase of AP47                                              |
| Lydney          | AP47 | Lydney East (east of Oakdale) 1881/15 1399/18.             |         | 0 0     | 0       | 0       | 25      | 40      | 40      | 40      | 40      | 40         | 40             | 105  |        |       | -      |             | has full permission, current housebuilder appn for minor variation                          |
| Lydney          | AP47 | Lydney East Phase A (RHL site) 0412/13, 0745/18            |         | 0 0     | 0       | 0       | 0       | 40      | 40      | 40      | 40      | 40         | 40             | 80   |        | +     | _      |             | allocated and with outline consent, revised outline application                             |
| Lydney          | AP47 | Lydney East Phase B (RHL site) 0361/15 Redrow 0076/17.     | (       | 0 30    | 45      | 47      | 0       | 0       | 0       | 0       | 0       | 0          | 0 4            | 92   | 40     | 132   |        |             | under construction or completed (125)                                                       |
| Lydney          | AP47 | Lydney east Phase B (Bellway) 0835/17.                     | (       | 0 5     | 35      | 30      | 20      | 0       | 0       | 0       | 0       | 0          | 0 4            | 85   | 40     | 125   |        |             | under construction or completed (90)                                                        |
|                 |      |                                                            |         | 1       | •       |         |         |         |         |         |         |            |                |      |        |       | •      |             |                                                                                             |