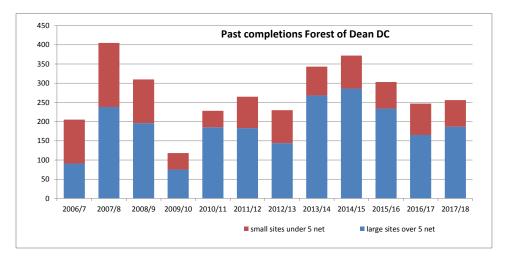

## Forest of Dean District Housing Trajectory Table for 2018/19 on.

Trajectory records availability and deliverability for each site.

| Settlement      | AP   | Address                                                    | 2016/17 | 2017/18 | 2018/19 | 2019/20 | 2020/21 | 2021/22 | 1022/23 | 2023/24 | 2024/25 | 2025/26 20 | 026/27 2027/28 | Svr  | 6-10yr | 10 yr | to2026 | exp date    | This table 2018 updated September October 2018                                              |
|-----------------|------|------------------------------------------------------------|---------|---------|---------|---------|---------|---------|---------|---------|---------|------------|----------------|------|--------|-------|--------|-------------|---------------------------------------------------------------------------------------------|
| Alvington       | AP81 | Alvington Clanna Lane 1494/15.                             | 2010/17 | 0 0     | 0       | 0       | 11      | 0       | 0       | 0       | 0       | 0          | 0              | ) 11 |        | ) 1:  |        | <u> </u>    | outline permission on appeal allocated in AP                                                |
| Alvington Tota  | •    |                                                            |         | 0 0     | 0       | 0       | 11      | 0       | 0       | 0       | 0       | 0          | 0              | ) 11 | 0      | ) 1:  |        | 11          |                                                                                             |
|                 |      | Bream Ryelands Rd (Woodside) 0546/13, P0422/18/FUL.        |         | 0 0     | 0       | 9       | 0       | 0       | 0       | 0       | 0       | 0          | 0              | 9    | C      | ) 9   | 9      | 9 11/07/21  | allocated site revised full permission July 2018 following earlier consent.                 |
| Bream           | AP83 | Bream additional land at Ryelands Rd/ Whittington Way      | (       | 0 0     | 0       | 0       | 0       | 0       | 5       | 0       | 0       | 0          | 0              | 5    | С      | ) !   | 5      | 5 na        | allocated in AP- land owned by FoDDC adjoining devt has consent                             |
| Bream           | AP82 | Bream New Rd/ High St (RFC) site 1082/14.                  |         | 0 0     | 0       | 0       | 0       | 7       | 7       | 0       | 0       | 0          | 0              | 14   | C      | ) 14  | 1 :    | 14 06/10/17 | allocated first in AP has had outline pp                                                    |
| Bream           | AP82 | Bream New rd/ High Street 0636/15, 1736/17.                |         | 0 0     | 0       | 5       | 4       | 0       | 0       | 0       | 0       | 0          | 0              | 9    | C      | ) 9   | 9      | 9 22/02/21  | allocated in AP full permission for 9 dwellings under construction                          |
| Bream           | n/a  | Bream Parkend Rd 2RH 0146/15.                              |         | 9 0     | 0       | 0       | 0       | 0       | 0       | 0       | 0       | 0          | 0              | 0    | C      | ) (   |        | 0 complete  | redevelopment not previously allocated, complete net gain 9                                 |
| Bream Total     |      | ·                                                          |         | 9 0     | 0       | 14      | . 4     | 7       | 12      | 0       | 0       | 0          | 0              | 37   | C      | 3     | 7 3    | 37          | С                                                                                           |
| Churcham        | n/a  | Birdwood, adj old Chapel affordable scheme 0247/16.        |         | 0 7     | 0       | 0       | 0       | 0       | 0       | 0       | 0       | 0          | 0              | 0    | C      | ) (   |        | 0 24/06/19  | completed January 2018.                                                                     |
| Churcham Tota   | al   |                                                            |         | 0 7     | 0       | 0       | 0       | 0       | 0       | 0       | 0       | 0          | 0              | 0    | C      | ) (   |        | 0           | С                                                                                           |
| Cinderford      | n/a  | Cinderford 52 Ruspidge Rd 2461/11 1720/16.                 |         | 0 0     | 0       | 0       | 0       | 0       | 8       | 0       | 0       | 0          | 0              | 8    | C      | ) (   | 3      | 8 na        | new pre app 2018 retain as commitment                                                       |
| Cinderford      | n/a  | Cinderford 97 St Whites Rd Cinderford Bridge 0125/08.      |         | 0 0     | 0       | 0       | 0       | 0       | 0       | 0       | 0       | 0          | 0              | 0    | C      | ) (   |        | 0 na        | not counted no recent progress site in use as garage                                        |
| Cinderford      | n/a  | Cinderford Adj Bristol House 73 Church Rd 1286/13.         |         | 0 0     | 0       | 0       | 0       | 0       | 0       | 0       | 0       | 0          | 0              | 0    | C      | ) (   |        | 0 01/11/16  | no progress site not included                                                               |
| Cinderford      | AP34 | Cinderford Football Club Causeway Rd.                      |         | 0 0     | 0       | 0       | 0       | 0       | 30      | 30      | 20      | 0          | 0              | 30   | 50     | ) 80  | ) 8    | 80 na       | revised scheme at pre application stage but viability issues if linked to football club     |
| Cinderford      | AAP  | Cinderford NQ AAP Newtown Rd site                          |         | 0 0     | 0       | 0       | 30      | 20      | 0       | 0       | 0       | 0          | 0              | 50   | C      | 5(    | ) !    | 50 na       | allocated in AAP demolition consent given for site preparation site owned by Homes England  |
| Cinderford      | AAP  | Cinderford Northern Quarter, AAP 0663/14.                  |         | 0 0     | 0       | 0       | 0       | 40      | 40      | 40      | 40      | 35         | 0              | 80   | 115    | 195   | 5 19   | 95 uc       | has outline pp land transferred to FoDDC ownership                                          |
| Cinderford      | AP33 | Cinderford Railway Tavern Station St 0509/16.              |         | 0 0     | 0       | 0       | 0       | 10      | 0       | 0       | 0       | 0          | 0              | 10   | C      | ) 10  | ) :    | 10 13/07/19 | site within allocation valid permission for conversion discons 71/18 and 35/18.             |
| Cinderford      | n/a  | Cinderford Royal Foresters Littledean Hill Rd.             |         | 4 0     | 0       | 0       | 0       | 0       | 0       | 0       | 0       | 0          | 0              | 0    | C      | ) (   |        | 0 comp      | completed 2016/17                                                                           |
| Cinderford      | n/a  | Cinderford St Johns Parish Hall St Whites Rd 0344/14.      | :       | 3 0     | 0       | 0       | 0       | 0       | 0       | 0       | 0       | 0          | 0              | 0    | С      | ) (   |        | 0 comp      | completed 2016/17                                                                           |
| Cinderford      | n/a  | Cinderford St Whites Farm Sneyd Wood Rd 0558/11.           |         | 0 0     | 0       | 0       | 0       | 0       | 30      | 30      | 0       | 0          | 0              | 30   | 30     | ) 60  | ) (    | 60 uc       | available- part covered by unimplemented (valid) consent                                    |
| Cinderford      | n/a  | Cinderford St Whites Rd Peacock Lane Ruspidge 0678/13.     |         | 4 5     | 0       | 0       | 0       | 0       | 0       | 0       | 0       | 0          | 0              | 0    | C      | ) (   | ס      | 0 uc        | completed 2017/18.                                                                          |
| Cinderford      | AP33 | Cinderford Station St Cannop Foundry 0539/08.              |         | 0 0     | 0       | 0       | 0       | 10      | 20      | 0       | 0       | 0          | 0              | 30   | C      | 3(    | ) :    | 30 na       | site available- within plan allocation                                                      |
| Cinderford      |      | Cinderford Station St former Listers (Rothdean) 1590/04.   |         | 0 0     | 0       | 0       | 0       | 0       | 0       | 25      | 25      | 25         | 25             | 0    | 100    |       |        | 75 na       | site available- within plan allocation                                                      |
| Cinderford      |      | Cinderford Station St Turley Ct and Wilce land 0885/10.    |         | 0 0     | 0       | 0       | 0       | 10      | 10      | 0       | 0       | 0          | 0              | 20   | C      | ) 20  | -      |             | site available-within plan allocation                                                       |
| Cinderford      |      | Cinderford Valley Road former Engelhards 1175/18.          |         | 0 0     | 0       | 0       | 0       | 0       | 15      | 15      | 15      | 0          | 0              | ) 15 | 30     | ) 45  | 5 4    |             | allocation, current application for GP unit and pre app discussions re housing element      |
| Cinderford      | n/a  | St Whites former school apps 1122/17 & 1240/17             |         | 0 0     | 0       | 0       | 0       | 0       | 0       | 0       | 0       | 0          | 0              | 0    | 0      | ) (   | )      | 0 na        | permission for 5 on appeal (now to be counted as small site)                                |
| Cinderford      | , .  | Cinderford Sneyd Wood Rd North.                            |         | 0 0     | 0       | 0       | 0       | 18      | 0       | 0       | 0       | 0          | 0              | 18   | 0      | ) 18  | 3 :    | 18 na       | AP allocation now at early pre application stage                                            |
| Cinderford      | n/a  | Cinderford Ruspidge former baths 0011/18.                  |         | 0 0     | 0       | 0       | 11      | 11      | 0       | 0       | 0       | 0          | 0              | 22   |        | ) 22  |        | 22 na       | not now to be allocated current application for 22 P0011/18                                 |
| Cinderford      | , .  | Cinderford 17 Foundry Road.                                |         | 0 8     | 0       | 0       | 0       | 0       | 0       | 0       | 0       | 0          | 0              | 0    | 0      | ) (   | )      | 0.          | complete                                                                                    |
| Cinderford Tot  | • '  | ,                                                          | 1       | 1 13    | 0       | 0       | 41      | 119     | 153     | 140     | 100     | 60         | 25             | 313  | 325    | 638   | 3 6:   | 13          |                                                                                             |
| Coleford        | 1    | Coleford 27-41 Coalway Rd 1160/11.                         |         | 0 0     | 0       | 0       | 0       | 0       | 0       | 0       | 0       | 0          | 0              | 0    | 0      | ) (   | )      | 0 comp      | site completed                                                                              |
| Coleford        | AP59 | Coleford former Dukes Travel Lakers Rd Berry Hill 1002/17. |         | 0 0     | 7       | 0       | 0       | 0       | 0       | 0       | 0       | 0          | 0              | 7    | 0      |       | 7      |             | under construction                                                                          |
| Coleford        | n/a  | Coleford High Nash House High Nash.                        |         | 7 0     | 0       | 0       | 0       | 0       | 0       | 0       | 0       | 0          | 0              | 0    | 0      | ) (   | )      | 0 comp      | completed 2016/17                                                                           |
| Coleford        |      | Coleford former Kings Head application 1266/18             |         | 0 0     | 0       | 0       | 6       | 6       | 0       | 0       | 0       | 0          | 0 (            | 12   | C      | ) 12  | 2 :    | 12 na       | allocated in plan some conversion work under way, current application                       |
| Coleford        | n/a  | Coleford Kings Meade 1727/07.                              | 14      | 4 0     | 0       | 0       | 0       | 0       | 0       | 0       | 0       | 0          | 0              | 0    | C      | ) (   |        | 0 comp      | completed 2016/17                                                                           |
| Coleford        | AP56 | Coleford Lawnstone Hse High St 0067/18.                    |         | 0 0     | 0       | 0       | 10      | 0       | 0       | 0       | 0       | 0          | 0              | 10   | C      | ) 10  | ) :    | 10 13/06/21 | controlled by FoDDC permission granted and due to commence Q4 2018                          |
| Coleford        | n/a  | Coleford Newland St former WCs 0285/16.                    |         | 0 0     | 0       | 8       | 0       | 0       | 0       | 0       | 0       | 0          | 0              | 8    | C      | ) 8   | 3      | 8 22/07/19  | has permission for new build                                                                |
| Coleford        | n/a  | Coleford Owen Farm Staunton Rd 1167/13.                    | 4:      | 2 38    | 10      | 0       | 0       | 0       | 0       | 0       | 0       | 0          | 0              | 10   | C      | ) 10  | ) :    | 10 uc       | final phase completed by June 2018                                                          |
| Coleford        | AP63 | Coleford Poolway Farm Gloucester Rd.                       |         | 0 0     | 0       | 0       | 30      | 30      | 30      | 30      | 20      | 0          | 0              | 90   | 50     | 140   | ) 14   | 40 na       | allocated site at pre application stage                                                     |
| Coleford        | AP64 | Coleford Milkwall Ellwood Rd.                              |         | 0 0     | 0       | 0       | 24      | 24      | 0       | 0       | 0       | 0          | 0              | ) 48 | C      | ) 48  | _      |             | allocated site at pre application stage                                                     |
| - 1 6 1         | AP66 | Coleford Kings Meade addition.                             |         | 0 0     | 0       | 0       | 0       | 12      | 18      | 18      | 0       | 0          | 0              | 30   | 18     | 3 48  | 3 4    | 48 na       | allocated site at pre application stage                                                     |
|                 |      | Coleford North Road Worcester Walk Broadwell.              |         | 0 0     | 0       | 0       | 0       | 20      | 20      |         | 10      | 0          | 0              | ) 40 | 30     | 7(    | ) 7    | 70 na       | allocated site at pre application stage                                                     |
| Coleford        |      | Coleford Lower lane Berry Hill                             |         | 0 0     | 0       | 0       | 40      | 40      | 40      | 40      | 20      | 0          | 0              | 120  | 60     | 180   | ) 18   | 80          |                                                                                             |
|                 | AP61 | Coleford Ex Sonoco Tufthorn Avenue P0912/16 current.       |         | 0 0     | 0       | 0       | 20      | 25      | 20      | 0       | 0       | 0          | 0              | 65   | C      | 65    | 5 6    | 65 na       | current application with resolution to permit, allocated current appn to demolish factory   |
| Coleford Total  |      | ·                                                          | 6       | 3 38    | 17      | 8       | 130     | 157     | 128     | 108     | 50      | 0          | 0              | 440  | 158    | 598   | 3 59   | 98          | C                                                                                           |
| Drybrook        | AP85 | Drybrook Farm Drybrook Rd 1753/12.                         |         | 0 0     | 0       | 0       | 0       | 10      | 7       | 0       | 0       | 0          | 0              | 17   | C      | ) 1   |        | 17 na       | proposed AP allocation revised scheme at pre app stage, has had outline PP                  |
| Drybrook        | AP84 | Drybrook High Street.                                      |         | 0 0     | 0       | 0       | 0       | 0       | 20      | 30      | 0       | 0          | 0              | 20   | 30     | 50    | ) !    |             | proposed allocation in AP revised scheme at pre app stage                                   |
| Drybrook        | AP84 | Drybrook High St adj RFC1729/16. Appeal allowed            |         | 0 0     | 0       | 0       | 10      | 17      | 17      | 13      | 0       | 0          | 0              | ) 44 | 13     | 5     | 7 !    | 57 08/10/21 | proposed AP allocation, now with outline approval following appeal on technical matters     |
| Drybrook        | n/a  | Drybrook Nelson arms.                                      |         | 6 0     | 0       | 0       | 0       | 0       | 0       | 0       | 0       | 0          | 0              | 0    | C      | ) (   |        | 0.          | completed 2016/17                                                                           |
| Drybrook Tota   |      |                                                            |         | 6 0     | 0       | 0       | 10      | 27      | 44      | 43      | 0       | 0          | 0              | 81   | 43     | 3 124 | 1 12   | 24          | C                                                                                           |
| Hartpury        |      | Hartpury adj Village Hall Over Old Rd.                     |         | 0 0     | 0       | 0       | 12      | 0       | 0       | 0       | 0       | 0          | 0              | 12   | C      | ) 12  | 2 :    | 12 .        | AP allocation at pre application stage                                                      |
| Hartpury Total  |      | , , ,                                                      |         | 0 0     | 0       | 0       | 12      | 0       | 0       | 0       | 0       | 0          | 0              | 12   | C      | ) 12  | 2 :    | 12          | C                                                                                           |
|                 |      | Huntley adj The Poplars Tibberton lane.                    |         | 0 0     | 0       | 0       | 12      | 0       | 0       | 0       | 0       | 0          | 0              | 12   | C      | ) 12  | 2 :    | 12 na       | AP allocation                                                                               |
| Huntley Total   |      |                                                            |         | 0 0     | 0       | 0       | 12      | 0       | 0       | 0       | 0       | 0          | 0              | 12   | C      | ) 12  | 2 :    | 12          | C                                                                                           |
| Littledean      |      | Littledean Beech Way 0899/14 0992/16 app.                  |         | 0 0     | 0       | 7       | 10      | 0       | 0       | 0       | 0       | 0          | 0              | 17   | C      | ) 17  | 7 :    | 17 21/10/18 | AP allocation full permission current appn to discharge conditions technical start Nov 2018 |
| Littledean Tota |      |                                                            |         | 0 0     | 0       | 7       | 10      | 0       | 0       | 0       | 0       | 0          | 0              | 17   | C      | 17    | 7 :    | 17          | C                                                                                           |
| Longhope        | AP89 | Longhope Church Road 1975/11, 0471/17 current app.         |         | 0 0     | 0       | 0       | 12      | 12      | 0       | 0       | 0       | 0          | 0              | 24   | C      | ) 24  | 1 2    | 24 na       | revised full application for 28 units under consideration                                   |
|                 | n/a  | Longhope The Wend 2RH 1888/14.                             |         | 0 0     | 0       | 0       | 0       | 0       | 0       | 16      | 0       | 0          | 0              | 0    | 16     | 5 16  | 5 3    | 16 10/07/18 | full permission for affordable housing not current                                          |
| Longhope Tota   |      |                                                            | (       | 0 0     | 0       | 0       | 12      | 12      | 0       | 16      | 0       | 0          | 0              | 24   | 16     |       |        | 40          | С                                                                                           |
|                 | AP92 | Lydbrook former Rothdean tinplate wks 1303/13 1165/17 RM   |         | 0 0     | 0       | 0       | 0       | 13      | 13      | 0       | 0       | 0          | 0              | 26   | C      | ) 26  | 5 2    | 26 17/07/17 | AP allocation current RM appn following outline pp                                          |
| Lydbrook Tota   |      |                                                            |         | 0 0     | 0       | 0       | 0       | 13      | 13      |         | 0       | 0          | 0              | 26   |        | ) 26  |        | 26          | (                                                                                           |
|                 |      | Lydney Cross Hands Highfield Hill 1105/14.                 |         | 0 0     | 0       | 0       | 0       | 0       | 0       | 0       | 0       | 0          | 0              | 0    |        | ) (   |        | 0 22/10/16  | no progress following OL permission                                                         |
|                 | AP47 | Lydney East "Liddington" land adj Naas lane & bypass.      |         | 0 0     | 0       | 0       | 0       | 0       | 0       | 0       | 0       | 40         | 40             | 0    | 80     | ) 80  | ) 4    |             | allocated but likely to be later phase of AP47                                              |
| Lydney          | AP47 | Lydney East (east of Oakdale) 1881/15 1399/18.             |         | 0 0     | 0       | 0       | 25      | 40      | 40      | 40      | 40      | 40         | 40             | 105  |        |       | -      |             | has full permission, current housebuilder appn for minor variation                          |
| Lydney          | AP47 | Lydney East Phase A (RHL site) 0412/13, 0745/18            |         | 0 0     | 0       | 0       | 0       | 40      | 40      | 40      | 40      | 40         | 40             | 80   |        | +     | _      |             | allocated and with outline consent, revised outline application                             |
| Lydney          | AP47 | Lydney East Phase B (RHL site) 0361/15 Redrow 0076/17.     | (       | 0 30    | 45      | 47      | 0       | 0       | 0       | 0       | 0       | 0          | 0 4            | 92   | 40     | 132   |        |             | under construction or completed (125)                                                       |
| Lydney          | AP47 | Lydney east Phase B (Bellway) 0835/17.                     | (       | 0 5     | 35      | 30      | 20      | 0       | 0       | 0       | 0       | 0          | 0 4            | 85   | 40     | 125   |        |             | under construction or completed (90)                                                        |
|                 |      |                                                            |         | 1       | •       |         |         |         |         |         |         |            |                |      |        |       | •      |             |                                                                                             |