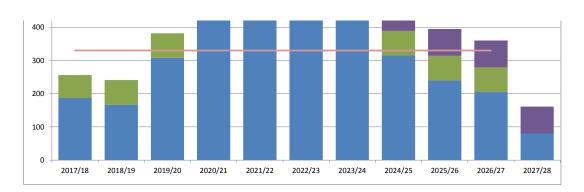

## Forest of Dean District Housing Trajectory Table for 2018/19 on.

Trajectory records availability and deliverability for each site.

| Settlement      | AP   | Address                                                    | 2016/17 | 2017/18 | 2018/19 | 2019/20 | 2020/21 | 2021/22 | 1022/23 | 2023/24 | 2024/25 | 2025/26 20 | 026/27 2027/28 | Svr  | 6-10yr | 10 yr | to2026 | exp date    | This table 2018 updated September October 2018                                              |
|-----------------|------|------------------------------------------------------------|---------|---------|---------|---------|---------|---------|---------|---------|---------|------------|----------------|------|--------|-------|--------|-------------|---------------------------------------------------------------------------------------------|
| Alvington       | AP81 | Alvington Clanna Lane 1494/15.                             | 2010/17 | 0 0     | 0       | 0       | 11      | 0       | 0       | 0       | 0       | 0          | 0              | ) 11 |        | ) 1:  |        | <u> </u>    | outline permission on appeal allocated in AP                                                |
| Alvington Tota  | •    |                                                            |         | 0 0     | 0       | 0       | 11      | 0       | 0       | 0       | 0       | 0          | 0              | ) 11 | 0      | ) 1:  |        | 11          |                                                                                             |
|                 |      | Bream Ryelands Rd (Woodside) 0546/13, P0422/18/FUL.        |         | 0 0     | 0       | 9       | 0       | 0       | 0       | 0       | 0       | 0          | 0              | 9    | C      | ) 9   | 9      | 9 11/07/21  | allocated site revised full permission July 2018 following earlier consent.                 |
| Bream           | AP83 | Bream additional land at Ryelands Rd/ Whittington Way      | (       | 0 0     | 0       | 0       | 0       | 0       | 5       | 0       | 0       | 0          | 0              | 5    | С      | ) !   | 5      | 5 na        | allocated in AP- land owned by FoDDC adjoining devt has consent                             |
| Bream           | AP82 | Bream New Rd/ High St (RFC) site 1082/14.                  |         | 0 0     | 0       | 0       | 0       | 7       | 7       | 0       | 0       | 0          | 0              | 14   | C      | ) 14  | 1 :    | 14 06/10/17 | allocated first in AP has had outline pp                                                    |
| Bream           | AP82 | Bream New rd/ High Street 0636/15, 1736/17.                |         | 0 0     | 0       | 5       | 4       | 0       | 0       | 0       | 0       | 0          | 0              | 9    | C      | ) 9   | 9      | 9 22/02/21  | allocated in AP full permission for 9 dwellings under construction                          |
| Bream           | n/a  | Bream Parkend Rd 2RH 0146/15.                              |         | 9 0     | 0       | 0       | 0       | 0       | 0       | 0       | 0       | 0          | 0              | 0    | C      | ) (   |        | 0 complete  | redevelopment not previously allocated, complete net gain 9                                 |
| Bream Total     |      | ·                                                          |         | 9 0     | 0       | 14      | . 4     | 7       | 12      | 0       | 0       | 0          | 0              | 37   | C      | 3     | 7 3    | 37          | С                                                                                           |
| Churcham        | n/a  | Birdwood, adj old Chapel affordable scheme 0247/16.        |         | 0 7     | 0       | 0       | 0       | 0       | 0       | 0       | 0       | 0          | 0              | 0    | C      | ) (   |        | 0 24/06/19  | completed January 2018.                                                                     |
| Churcham Tota   | al   |                                                            |         | 0 7     | 0       | 0       | 0       | 0       | 0       | 0       | 0       | 0          | 0              | 0    | C      | ) (   |        | 0           | С                                                                                           |
| Cinderford      | n/a  | Cinderford 52 Ruspidge Rd 2461/11 1720/16.                 |         | 0 0     | 0       | 0       | 0       | 0       | 8       | 0       | 0       | 0          | 0              | 8    | C      | ) (   | 3      | 8 na        | new pre app 2018 retain as commitment                                                       |
| Cinderford      | n/a  | Cinderford 97 St Whites Rd Cinderford Bridge 0125/08.      |         | 0 0     | 0       | 0       | 0       | 0       | 0       | 0       | 0       | 0          | 0              | 0    | C      | ) (   |        | 0 na        | not counted no recent progress site in use as garage                                        |
| Cinderford      | n/a  | Cinderford Adj Bristol House 73 Church Rd 1286/13.         |         | 0 0     | 0       | 0       | 0       | 0       | 0       | 0       | 0       | 0          | 0              | 0    | C      | ) (   |        | 0 01/11/16  | no progress site not included                                                               |
| Cinderford      | AP34 | Cinderford Football Club Causeway Rd.                      |         | 0 0     | 0       | 0       | 0       | 0       | 30      | 30      | 20      | 0          | 0              | 30   | 50     | ) 80  | ) 8    | 80 na       | revised scheme at pre application stage but viability issues if linked to football club     |
| Cinderford      | AAP  | Cinderford NQ AAP Newtown Rd site                          |         | 0 0     | 0       | 0       | 30      | 20      | 0       | 0       | 0       | 0          | 0              | 50   | C      | 5(    | ) !    | 50 na       | allocated in AAP demolition consent given for site preparation site owned by Homes England  |
| Cinderford      | AAP  | Cinderford Northern Quarter, AAP 0663/14.                  |         | 0 0     | 0       | 0       | 0       | 40      | 40      | 40      | 40      | 35         | 0              | 80   | 115    | 195   | 5 19   | 95 uc       | has outline pp land transferred to FoDDC ownership                                          |
| Cinderford      | AP33 | Cinderford Railway Tavern Station St 0509/16.              |         | 0 0     | 0       | 0       | 0       | 10      | 0       | 0       | 0       | 0          | 0              | 10   | C      | ) 10  | ) :    | 10 13/07/19 | site within allocation valid permission for conversion discons 71/18 and 35/18.             |
| Cinderford      | n/a  | Cinderford Royal Foresters Littledean Hill Rd.             |         | 4 0     | 0       | 0       | 0       | 0       | 0       | 0       | 0       | 0          | 0              | 0    | C      | ) (   |        | 0 comp      | completed 2016/17                                                                           |
| Cinderford      | n/a  | Cinderford St Johns Parish Hall St Whites Rd 0344/14.      | :       | 3 0     | 0       | 0       | 0       | 0       | 0       | 0       | 0       | 0          | 0              | 0    | С      | ) (   |        | 0 comp      | completed 2016/17                                                                           |
| Cinderford      | n/a  | Cinderford St Whites Farm Sneyd Wood Rd 0558/11.           |         | 0 0     | 0       | 0       | 0       | 0       | 30      | 30      | 0       | 0          | 0              | 30   | 30     | ) 60  | ) (    | 60 uc       | available- part covered by unimplemented (valid) consent                                    |
| Cinderford      | n/a  | Cinderford St Whites Rd Peacock Lane Ruspidge 0678/13.     |         | 4 5     | 0       | 0       | 0       | 0       | 0       | 0       | 0       | 0          | 0              | 0    | C      | ) (   | ס      | 0 uc        | completed 2017/18.                                                                          |
| Cinderford      | AP33 | Cinderford Station St Cannop Foundry 0539/08.              |         | 0 0     | 0       | 0       | 0       | 10      | 20      | 0       | 0       | 0          | 0              | 30   | C      | 3(    | ) :    | 30 na       | site available- within plan allocation                                                      |
| Cinderford      |      | Cinderford Station St former Listers (Rothdean) 1590/04.   |         | 0 0     | 0       | 0       | 0       | 0       | 0       | 25      | 25      | 25         | 25             | 0    | 100    |       |        | 75 na       | site available- within plan allocation                                                      |
| Cinderford      |      | Cinderford Station St Turley Ct and Wilce land 0885/10.    |         | 0 0     | 0       | 0       | 0       | 10      | 10      | 0       | 0       | 0          | 0              | 20   | C      | ) 20  | -      |             | site available-within plan allocation                                                       |
| Cinderford      |      | Cinderford Valley Road former Engelhards 1175/18.          |         | 0 0     | 0       | 0       | 0       | 0       | 15      | 15      | 15      | 0          | 0              | ) 15 | 30     | ) 45  | 5 4    |             | allocation, current application for GP unit and pre app discussions re housing element      |
| Cinderford      | n/a  | St Whites former school apps 1122/17 & 1240/17             |         | 0 0     | 0       | 0       | 0       | 0       | 0       | 0       | 0       | 0          | 0              | 0    | 0      | ) (   | )      | 0 na        | permission for 5 on appeal (now to be counted as small site)                                |
| Cinderford      | , .  | Cinderford Sneyd Wood Rd North.                            |         | 0 0     | 0       | 0       | 0       | 18      | 0       | 0       | 0       | 0          | 0              | 18   | 0      | ) 18  | 3 :    | 18 na       | AP allocation now at early pre application stage                                            |
| Cinderford      | n/a  | Cinderford Ruspidge former baths 0011/18.                  |         | 0 0     | 0       | 0       | 11      | 11      | 0       | 0       | 0       | 0          | 0              | 22   |        | ) 22  |        | 22 na       | not now to be allocated current application for 22 P0011/18                                 |
| Cinderford      | , .  | Cinderford 17 Foundry Road.                                |         | 0 8     | 0       | 0       | 0       | 0       | 0       | 0       | 0       | 0          | 0              | 0    | 0      | ) (   | )      | 0.          | complete                                                                                    |
| Cinderford Tot  | • '  | ,                                                          | 1       | 1 13    | 0       | 0       | 41      | 119     | 153     | 140     | 100     | 60         | 25             | 313  | 325    | 638   | 3 6:   | 13          |                                                                                             |
| Coleford        | 1    | Coleford 27-41 Coalway Rd 1160/11.                         |         | 0 0     | 0       | 0       | 0       | 0       | 0       | 0       | 0       | 0          | 0              | 0    | 0      | ) (   | )      | 0 comp      | site completed                                                                              |
| Coleford        | AP59 | Coleford former Dukes Travel Lakers Rd Berry Hill 1002/17. |         | 0 0     | 7       | 0       | 0       | 0       | 0       | 0       | 0       | 0          | 0              | 7    | 0      |       | 7      |             | under construction                                                                          |
| Coleford        | n/a  | Coleford High Nash House High Nash.                        |         | 7 0     | 0       | 0       | 0       | 0       | 0       | 0       | 0       | 0          | 0              | 0    | 0      | ) (   | )      | 0 comp      | completed 2016/17                                                                           |
| Coleford        |      | Coleford former Kings Head application 1266/18             |         | 0 0     | 0       | 0       | 6       | 6       | 0       | 0       | 0       | 0          | 0 (            | 12   | C      | ) 12  | 2 :    | 12 na       | allocated in plan some conversion work under way, current application                       |
| Coleford        | n/a  | Coleford Kings Meade 1727/07.                              | 14      | 4 0     | 0       | 0       | 0       | 0       | 0       | 0       | 0       | 0          | 0              | 0    | C      | ) (   |        | 0 comp      | completed 2016/17                                                                           |
| Coleford        | AP56 | Coleford Lawnstone Hse High St 0067/18.                    |         | 0 0     | 0       | 0       | 10      | 0       | 0       | 0       | 0       | 0          | 0              | 10   | C      | ) 10  | ) :    | 10 13/06/21 | controlled by FoDDC permission granted and due to commence Q4 2018                          |
| Coleford        | n/a  | Coleford Newland St former WCs 0285/16.                    |         | 0 0     | 0       | 8       | 0       | 0       | 0       | 0       | 0       | 0          | 0              | 8    | C      | ) 8   | 3      | 8 22/07/19  | has permission for new build                                                                |
| Coleford        | n/a  | Coleford Owen Farm Staunton Rd 1167/13.                    | 4:      | 2 38    | 10      | 0       | 0       | 0       | 0       | 0       | 0       | 0          | 0              | 10   | C      | ) 10  | ) :    | 10 uc       | final phase completed by June 2018                                                          |
| Coleford        | AP63 | Coleford Poolway Farm Gloucester Rd.                       |         | 0 0     | 0       | 0       | 30      | 30      | 30      | 30      | 20      | 0          | 0              | 90   | 50     | 140   | ) 14   | 40 na       | allocated site at pre application stage                                                     |
| Coleford        | AP64 | Coleford Milkwall Ellwood Rd.                              |         | 0 0     | 0       | 0       | 24      | 24      | 0       | 0       | 0       | 0          | 0              | ) 48 | C      | ) 48  | _      |             | allocated site at pre application stage                                                     |
| - 1 6 1         | AP66 | Coleford Kings Meade addition.                             |         | 0 0     | 0       | 0       | 0       | 12      | 18      | 18      | 0       | 0          | 0              | 30   | 18     | 3 48  | 3 4    | 48 na       | allocated site at pre application stage                                                     |
|                 |      | Coleford North Road Worcester Walk Broadwell.              |         | 0 0     | 0       | 0       | 0       | 20      | 20      |         | 10      | 0          | 0              | ) 40 | 30     | 7(    | ) 7    | 70 na       | allocated site at pre application stage                                                     |
| Coleford        |      | Coleford Lower lane Berry Hill                             |         | 0 0     | 0       | 0       | 40      | 40      | 40      | 40      | 20      | 0          | 0              | 120  | 60     | 180   | ) 18   | 80          |                                                                                             |
|                 | AP61 | Coleford Ex Sonoco Tufthorn Avenue P0912/16 current.       |         | 0 0     | 0       | 0       | 20      | 25      | 20      | 0       | 0       | 0          | 0              | 65   | C      | 65    | 5 6    | 65 na       | current application with resolution to permit, allocated current appn to demolish factory   |
| Coleford Total  |      | ·                                                          | 6       | 3 38    | 17      | 8       | 130     | 157     | 128     | 108     | 50      | 0          | 0              | 440  | 158    | 598   | 3 59   | 98          | C                                                                                           |
| Drybrook        | AP85 | Drybrook Farm Drybrook Rd 1753/12.                         |         | 0 0     | 0       | 0       | 0       | 10      | 7       | 0       | 0       | 0          | 0              | 17   | C      | ) 1   |        | 17 na       | proposed AP allocation revised scheme at pre app stage, has had outline PP                  |
| Drybrook        | AP84 | Drybrook High Street.                                      |         | 0 0     | 0       | 0       | 0       | 0       | 20      | 30      | 0       | 0          | 0              | 20   | 30     | 50    | ) !    |             | proposed allocation in AP revised scheme at pre app stage                                   |
| Drybrook        | AP84 | Drybrook High St adj RFC1729/16. Appeal allowed            |         | 0 0     | 0       | 0       | 10      | 17      | 17      | 13      | 0       | 0          | 0              | ) 44 | 13     | 5     | 7 !    | 57 08/10/21 | proposed AP allocation, now with outline approval following appeal on technical matters     |
| Drybrook        | n/a  | Drybrook Nelson arms.                                      |         | 6 0     | 0       | 0       | 0       | 0       | 0       | 0       | 0       | 0          | 0              | 0    | C      | ) (   |        | 0.          | completed 2016/17                                                                           |
| Drybrook Tota   |      |                                                            |         | 6 0     | 0       | 0       | 10      | 27      | 44      | 43      | 0       | 0          | 0              | 81   | 43     | 3 124 | 1 12   | 24          | C                                                                                           |
| Hartpury        |      | Hartpury adj Village Hall Over Old Rd.                     |         | 0 0     | 0       | 0       | 12      | 0       | 0       | 0       | 0       | 0          | 0              | 12   | C      | ) 12  | 2 :    | 12 .        | AP allocation at pre application stage                                                      |
| Hartpury Total  |      | , , ,                                                      |         | 0 0     | 0       | 0       | 12      | 0       | 0       | 0       | 0       | 0          | 0              | 12   | C      | ) 12  | 2 :    | 12          | C                                                                                           |
|                 |      | Huntley adj The Poplars Tibberton lane.                    |         | 0 0     | 0       | 0       | 12      | 0       | 0       | 0       | 0       | 0          | 0              | 12   | C      | ) 12  | 2 :    | 12 na       | AP allocation                                                                               |
| Huntley Total   |      |                                                            |         | 0 0     | 0       | 0       | 12      | 0       | 0       | 0       | 0       | 0          | 0              | 12   | C      | ) 12  | 2 :    | 12          | C                                                                                           |
| Littledean      |      | Littledean Beech Way 0899/14 0992/16 app.                  |         | 0 0     | 0       | 7       | 10      | 0       | 0       | 0       | 0       | 0          | 0              | 17   | C      | ) 17  | 7 :    | 17 21/10/18 | AP allocation full permission current appn to discharge conditions technical start Nov 2018 |
| Littledean Tota |      |                                                            |         | 0 0     | 0       | 7       | 10      | 0       | 0       | 0       | 0       | 0          | 0              | 17   | C      | 17    | 7 :    | 17          | C                                                                                           |
| Longhope        | AP89 | Longhope Church Road 1975/11, 0471/17 current app.         |         | 0 0     | 0       | 0       | 12      | 12      | 0       | 0       | 0       | 0          | 0              | 24   | C      | ) 24  | 1 2    | 24 na       | revised full application for 28 units under consideration                                   |
|                 | n/a  | Longhope The Wend 2RH 1888/14.                             |         | 0 0     | 0       | 0       | 0       | 0       | 0       | 16      | 0       | 0          | 0              | 0    | 16     | 5 16  | 5 3    | 16 10/07/18 | full permission for affordable housing not current                                          |
| Longhope Tota   |      |                                                            | (       | 0 0     | 0       | 0       | 12      | 12      | 0       | 16      | 0       | 0          | 0              | 24   | 16     |       |        | 40          | С                                                                                           |
|                 | AP92 | Lydbrook former Rothdean tinplate wks 1303/13 1165/17 RM   |         | 0 0     | 0       | 0       | 0       | 13      | 13      | 0       | 0       | 0          | 0              | 26   | C      | ) 26  | 5 2    | 26 17/07/17 | AP allocation current RM appn following outline pp                                          |
| Lydbrook Tota   |      |                                                            |         | 0 0     | 0       | 0       | 0       | 13      | 13      |         | 0       | 0          | 0              | 26   |        | ) 26  |        | 26          | (                                                                                           |
|                 |      | Lydney Cross Hands Highfield Hill 1105/14.                 |         | 0 0     | 0       | 0       | 0       | 0       | 0       | 0       | 0       | 0          | 0              | 0    |        | ) (   |        | 0 22/10/16  | no progress following OL permission                                                         |
|                 | AP47 | Lydney East "Liddington" land adj Naas lane & bypass.      |         | 0 0     | 0       | 0       | 0       | 0       | 0       | 0       | 0       | 40         | 40             | 0    | 80     | ) 80  | ) 4    |             | allocated but likely to be later phase of AP47                                              |
| Lydney          | AP47 | Lydney East (east of Oakdale) 1881/15 1399/18.             |         | 0 0     | 0       | 0       | 25      | 40      | 40      | 40      | 40      | 40         | 40             | 105  |        |       | -      |             | has full permission, current housebuilder appn for minor variation                          |
| Lydney          | AP47 | Lydney East Phase A (RHL site) 0412/13, 0745/18            |         | 0 0     | 0       | 0       | 0       | 40      | 40      | 40      | 40      | 40         | 40             | 80   |        | +     | _      |             | allocated and with outline consent, revised outline application                             |
| Lydney          | AP47 | Lydney East Phase B (RHL site) 0361/15 Redrow 0076/17.     | (       | 0 30    | 45      | 47      | 0       | 0       | 0       | 0       | 0       | 0          | 0 4            | 92   | 40     | 132   |        |             | under construction or completed (125)                                                       |
| Lydney          | AP47 | Lydney east Phase B (Bellway) 0835/17.                     | (       | 0 5     | 35      | 30      | 20      | 0       | 0       | 0       | 0       | 0          | 0 4            | 85   | 40     | 125   |        |             | under construction or completed (90)                                                        |
|                 |      |                                                            |         | 1       | •       |         |         |         |         |         |         |            |                |      |        |       | •      |             |                                                                                             |