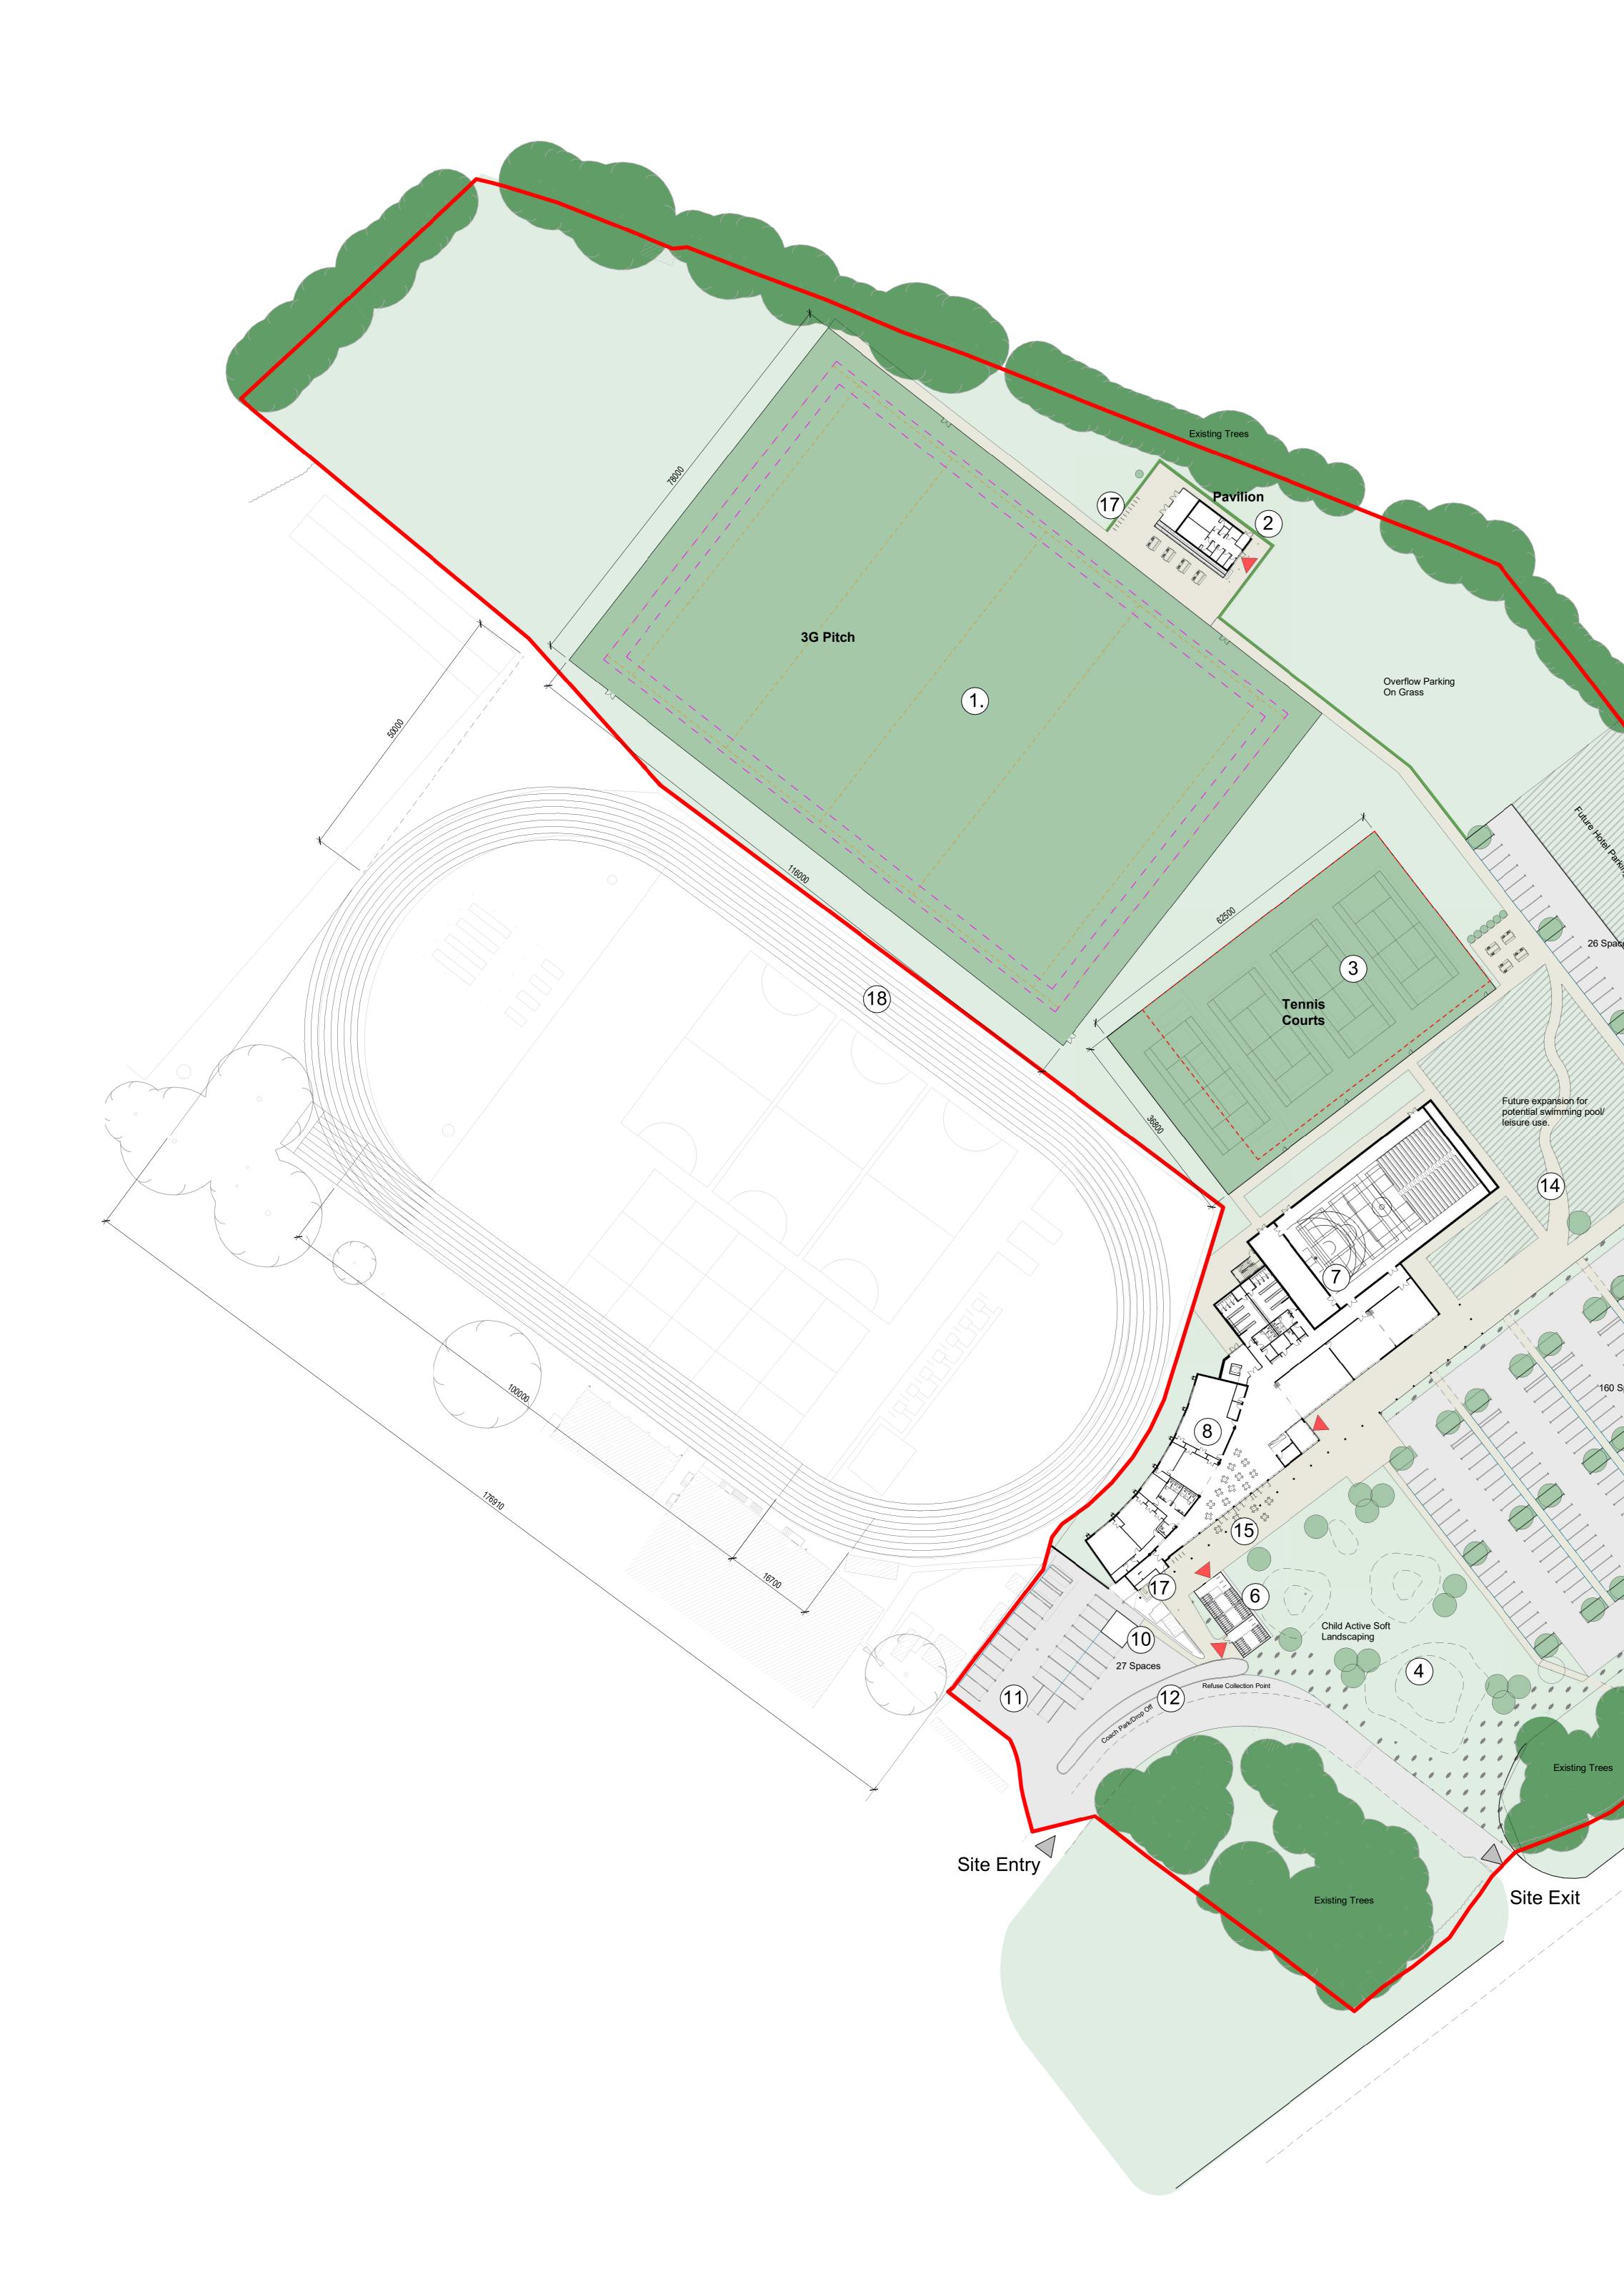

- New 3G pitch suitable for both Rugby Union and Football. 1
- 2 New pavilion to support 3G pitch activities.
- 3 New 4 Court Tennis Area with new Gen 2 surface to provide multiple sports training area (including hockey and netball).
- 4 New undulating landscape area to provide active child play area
- 5 Site identified for future hotel development. (Outside of current application boundary)
- 6 Cycle Hub with secure storage and bike maintenance facilities
- (7) New multi-purpose sports hall & performance venue
- 8 Existing Speedwell building refurbished for community use
- 9 New cellular surface parking area
- (10) **Refuse Store**
- (11) Existing car park reused/resurfaced
- (12) Existing area used for coach drop off and can be utilised for refuse collection.
- (13) Existing public bus stop
- (14) Area identified for future expansion for potential swimming pool/ leisure use.
- (15) External Terrace
- (16) Area identified for future expansion for hotel parking
- (17) Cycle hoops

Site Entry/Exit

(18) Location for school modern athletics track

Site Block Plan

1 1

(16)

26 Spaces

 $\bigcirc$ 

11

(5)

• •

A136

20'

 $\nabla$ 

20 30

SCALE 1 : 500

Site Boundary

Grass Area

Wildflower Planting

Existing Road Surface Retained/Reconditioned New Cellular Gravel Surface

Permeable Pedestrian Paving

Building Entrance

Vehicle Entrance/Exit

Existing Trees Surrounding Site Proposed planting