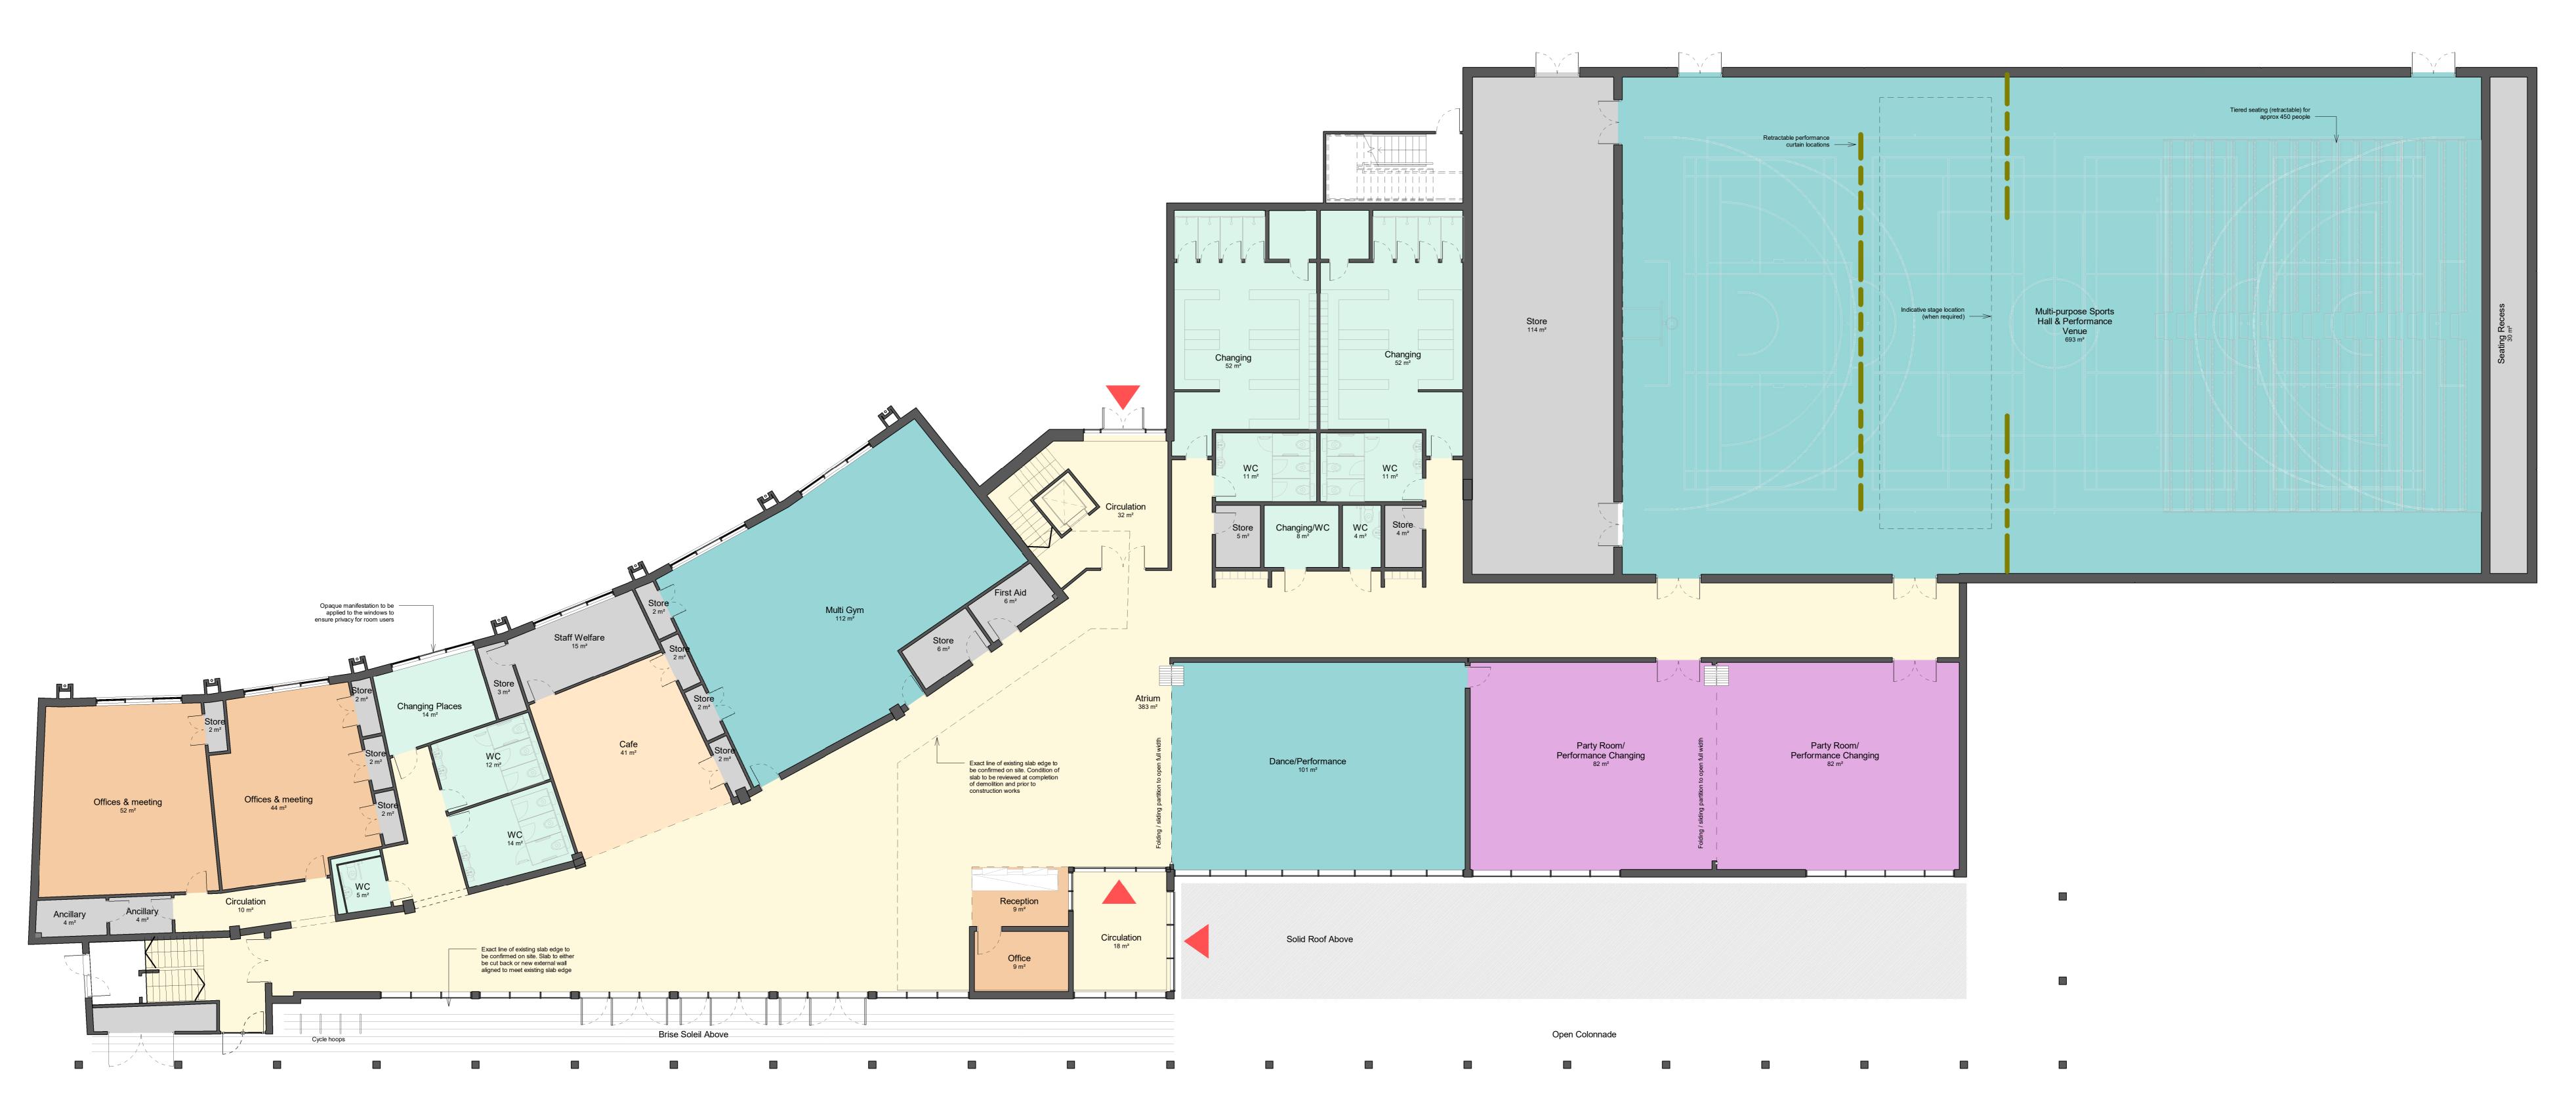

| Five Acres - Coleford                                                                                         |           |              |
|---------------------------------------------------------------------------------------------------------------|-----------|--------------|
| drawing                                                                                                       |           |              |
| Leisure Centre - Proposed Groun                                                                               | nd Floor  |              |
|                                                                                                               | T         |              |
| computer file C:\text{Revit} Projects\text{IXXX-AHR-FA-XX-M3-A-FiveAcres} - Stage 2_detached_hira.teirney.rvt | plot date |              |
| project number                                                                                                | scale     |              |
| 2020.00919.000                                                                                                | 1:100     | @A0          |
| drawing number                                                                                                | rev       | issue status |
| FAL-AHR-B1-00-DR-A-20001                                                                                      | P06       | S4           |
|                                                                                                               | ·         |              |